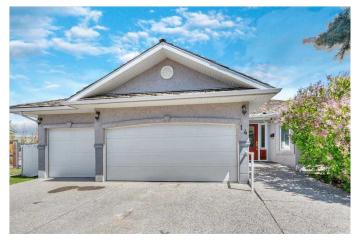

# \$699,900 - 14 Grande Point Estates, Strathmore

MLS® #A2223873

## \$699,900

4 Bedroom, 3.00 Bathroom, 1,754 sqft Residential on 0.28 Acres

Grande Pointe Estates, Strathmore, Alberta

Seller is motivated! Here is your opportunity to own a custom bungalow on one of the largest lots in one of Strathmore's most sought-after neighborhoods. Nestled in a quiet cul-de-sac in Grande Point Estates, this home offers exceptional space, privacy, and timeless style in a community known for its upscale lamp posts, wide sidewalks, and estate-quality homes. Situated on an expansive 8,600+ sq ft lot, this fully developed walkout bungalow offers over 3,000 sq ft of total living spaceâ€"providing a serene backdrop and plenty of room for outdoor living, entertaining, or gardening. Mature trees, well-kept landscaping, underground sprinklers, and a large upper deck add to the home's outdoor appeal, while the oversized triple garage (with high ceilings, heated & A/C) makes it perfect for hobbyists, car enthusiasts, or those needing extra room for toys and tools. Inside, the open-concept main level is bright and welcoming, featuring vaulted ceilings, generous windows, and a practical layout ideal for both everyday living and entertaining. The spacious kitchen includes white appliances, including stand up freezer, a custom pantry, and a raised eating bar that flows seamlessly into the dining and living areas. A cozy gas fireplace creates a warm focal point in the living room, and garden doors lead to the covered upper deckâ€"perfect for morning coffee or evening BBQs. The main level also features a spacious front office that can also be a formal dining room or bedroom,

#### **Amenities**

Parking Spaces 6

Parking Off Street, Concrete Driveway, Garage Door Opener, Garage Faces

Front, Heated Garage, Insulated, Oversized, Triple Garage Attached

# of Garages 3