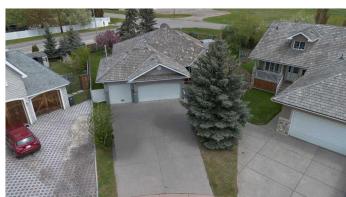

## \$699,900

4 Bedroom, 3.00 Bathroom, 1,754 sqft Residential on 0.28 Acres

Grande Pointe Estates, Strathmore, Alberta

Seller is motivated! Here is your opportunity to own a custom bungalow on one of the largest lots in one of Strathmore's most sought-after neighborhoods. Nestled in a quiet cul-de-sac in Grande Point Estates, this home offers exceptional space, privacy, and timeless style in a community known for its upscale lamp posts, wide sidewalks, and estate-quality homes. Situated on an expansive 8,600+ sq ft lot, this fully developed walkout bungalow offers over 3,000 sq ft of total living spaceâ€"providing a serene backdrop and plenty of room for outdoor living, entertaining, or gardening. Mature trees, well-kept landscaping, underground sprinklers, and a large upper deck add to the home's outdoor appeal, while the oversized triple garage (with high ceilings, heated & A/C) makes it perfect for hobbyists, car enthusiasts, or those needing extra room for toys and tools. Inside, the open-concept main level is bright and welcoming, featuring vaulted ceilings, generous windows, and a practical layout ideal for both everyday living and entertaining. The spacious kitchen includes white appliances, including stand up freezer, a custom pantry, and a raised eating bar that flows seamlessly into the dining and living areas. A cozy gas fireplace creates a warm focal point in the living room, and garden doors lead to the covered upper deckâ€"perfect for morning coffee or evening BBQs. The main level also features a spacious front office that can also be a formal dining room or bedroom,

#### **Amenities**

Parking Spaces 6

Parking Off Street, Concrete Driveway, Garage Door Opener, Garage Faces

Front, Heated Garage, Insulated, Oversized, Triple Garage Attached

# of Garages 3

#### **Exterior**

Exterior Features Private Yard, BBQ gas line

Lot Description Back Yard, Cul-De-Sac

Roof Cedar Shake

Construction Wood Frame, Stucco

Foundation Poured Concrete