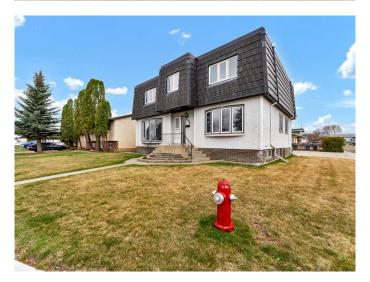

# \$599,000 - 246 Carry Drive Se, Medicine Hat

MLS® #A2224025

### \$599,000

4 Bedroom, 4.00 Bathroom, 2,482 sqft Residential on 0.15 Acres

Southview-Park Meadows, Medicine Hat, Alberta

\*\*Welcome Home to Your Family Oasis!\*\* Nestled in a vibrant community, this stunning two-story home is the perfect blend of space, comfort, and modern living. With over 2,400 sq ft of thoughtfully designed living space plus a fully developed basement, this residence is ideal for families seeking room to grow and thrive. Step inside and be greeted by an expansive layout featuring \*\*four generously sized bedrooms\*\*, each offering ample closet space and natural light. The heart of the home boasts a \*\*huge games room\*\* that flows seamlessly into the adjoining family room, where cozy evenings by the fireplace await you. Imagine gathering with loved ones in

## **Community Information**

Address 246 Carry Drive Se

Subdivision Southview-Park Meadows

City Medicine Hat
County Medicine Hat

Province Alberta
Postal Code T1B 1N5