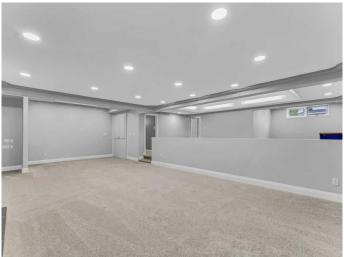

### \$599,000

4 Bedroom, 4.00 Bathroom, 2,482 sqft Residential on 0.15 Acres

Southview-Park Meadows, Medicine Hat, Alberta

\*\*Welcome Home to Your Family Oasis!\*\* Nestled in a vibrant community, this stunning two-story home is the perfect blend of space, comfort, and modern living. With over 2,400 sq ft of thoughtfully designed living space plus a fully developed basement, this residence is ideal for families seeking room to grow and thrive. Step inside and be greeted by an expansive layout featuring \*\*four generously sized bedrooms\*\*, each offering ample closet space and natural light. The heart of the home boasts a \*\*huge games room\*\* that flows seamlessly into the adjoining family room, where cozy evenings by the fireplace await you. Imagine gathering with loved ones in

# of Fireplaces 2

Fireplaces Brick Facing, Family Room, Living Room, Wood Burning

Has Basement Yes

Basement Finished, Full

**Exterior** 

Exterior Features None

Lot Description Back Yard, Corner Lot, Lawn

Roof Membrane