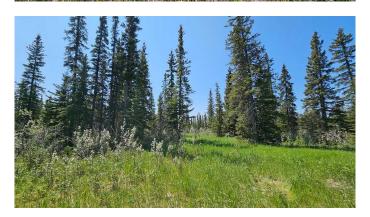

## \$220,000

0 Bedroom, 0.00 Bathroom, Land on 3.09 Acres

NONE, Rural Mountain View County, Alberta

Welcome to Riverside Green â€" a stunning new subdivision that blends serene natural beauty with ultimate convenience. Lot 19 offers a rare opportunity to design and build your dream home on 3.09 acres of pristine, treed land. Nestled in privacy and surrounded by nature, this lot provides the perfect canvas to create your ideal layout â€" whether that's a sprawling custom home, detached garage, or a graceful circular driveway winding through the trees. Electricity and natural gas are already at the property line, making the planning process that much smoother. With ample space and, you're free to bring your vision to life in a setting that feels both tucked away and entirely accessible. Just a short walk brings you to the scenic Red Deer River â€" a paradise for anglers, kayakers, and those who appreciate a peaceful riverside stroll. Adventure seekers will love the proximity to crown land with well-marked snowmobile and ATV trails just 10 minutes to the west. Golf enthusiasts will be thrilled to find multiple championship golf courses within a 20-minute drive. Riverside Green is where crisp air, towering trees, roaming wildlifeâ€"from deer and elk to moose and waterfowl, and endless potential come together in perfect harmony. Whether you're envisioning a family retreat, a forever home, or a tranquil getaway, this lot is your blank slate in nature's masterpiece. Your dream starts here. Come walk the land