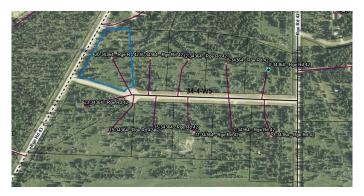

# **Community Information**

Address 20, 34364 Range Road 42

Subdivision NONE

City Rural Mountain View County

County Mountain View County

Province Alberta
Postal Code T0M 1X0

#### **Additional Information**

Date Listed May 23rd, 2025

Days on Market 18

Zoning R-CR1