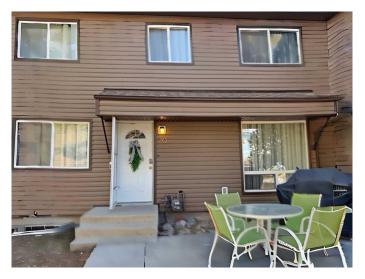

### \$170,000

3 Bedroom, 2.00 Bathroom, 1,031 sqft Residential on 0.00 Acres

NONE, Edson, Alberta

Check out this bright, Low Maintenance Condo! It is located close to parks, schools and shopping. This condo encompasses 3 bedrooms, 1 and 1/2 bathrooms in Heatherwood Village. It has Laminate flooring throughout, with Tile in Bathroom's and Entrance. The main floor holds the kitchen, dining and living room with a 1/2 bath for guests. The second floor has 2 comfortable secondary bedrooms, a 4 piece bathroom and a bright good size primary bedroom. Downstairs holds the utility room, laundry room, and a partially finished space which would be fantastic as family room, home office , home gym or game room. Living here means you will not have to shovel snow or mow the lawn.

#### **Essential Information**

MLS® # A2224229 Price \$170,000

Bedrooms 3
Bathrooms 2.00
Full Baths 1

Half Baths 1

Square Footage 1,031 Acres 0.00

Year Built 1977

Type Residential

Sub-Type Row/Townhouse

#### **Exterior**

Exterior Features None

Lot Description Back Lane, Landscaped

Roof Asphalt Shingle Construction Vinyl Siding

Foundation Poured Concrete