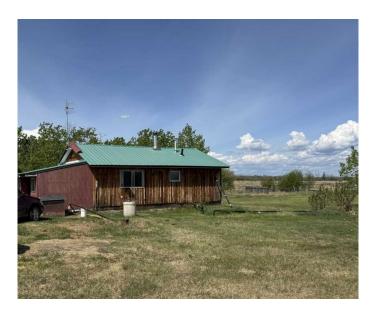

## \$200,000

2 Bedroom, 1.00 Bathroom, 820 sqft Residential on 12.26 Acres

NONE, Rural Peace No. 135, M.D. of, Alberta

Just a short 10-minute drive from Peace River awaits this 12.25-acre property, complete with an 800+ sq.ft. modest 2 bed, 1 bath home, built in 2005. Also on the property is a 35' x 32' building with an unheated shop on one side and an 8-place heated kennel on the other side. Additionally, there are numerous other out buildings including a greenhouse. This property, close to town offers many options for country living with the possibility of an income generating kennel. Live in the existing home while building your new home or move a modular home onto the property â€l the possibilities await you.

#### **Essential Information**

MLS® # A2224258
Price \$200,000

Bedrooms 2
Bathrooms 1.00
Full Baths 1

Square Footage 820

Acres 12.26 Year Built 2005

Type Residential Sub-Type Detached

Style Acreage with Residence, Bungalow