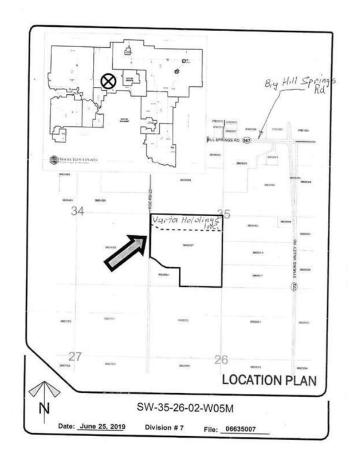

# \$1,200,000 - Rr292 Symon's Valley Road, Rural Rocky View County

MLS® #A2224312

## \$1,200,000

0 Bedroom, 0.00 Bathroom, Land on 33.01 Acres

NONE, Rural Rocky View County, Alberta

33 Acres suitable for building your dream home. Mountain View from the property. Electricity located at approach to property. Land is presently leased out. Listing includes sale of the Corporation, land is in Corporation Name, just need to change directors.

# **Community Information**

Address Rr292 Symon's Valley Road

Subdivision NONE

City Rural Rocky View County

County Rocky View County

Province Alberta
Postal Code T0M 0S0