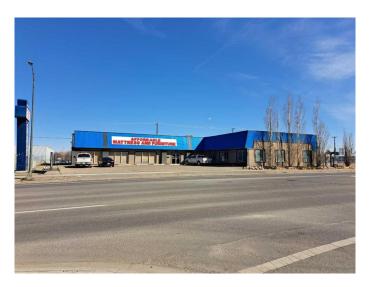

# \$1,850,000 - 1801 3 Avenue S, Lethbridge

MLS® #A2224601

#### \$1,850,000

0 Bedroom, 0.00 Bathroom, Commercial on 0.50 Acres

Upper Eastside, Lethbridge, Alberta

Fully leased investment property for sale in an ideal central location:

- Desirable central location with high traffic counts
- 3rd Avenue frontage (19,700 VPD+)
- Private parking lot with overflow street parking
- Stand-alone building
- Fully leased to a quality tenant
  Located along 3rd Avenue South (19,700
  VPD+) the property receives excellent
  exposure. The site offers an easily accessible
  location, in close proximity to Highway 3 and
  Mayor Magrath Drive. Quality neighbouring
  businesses include Auto Value Lethbridge,
  Lethbridge Denture Clinic, Via Cibo, Moxies,
  Coulee Climbing, Freddie's Paint & Detail
  Boutique, and Gas King, and True North Axe
  Throwing.