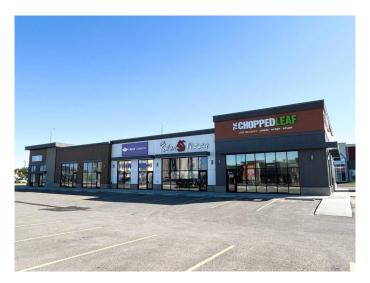

#### \$34

0 Bedroom, 0.00 Bathroom, Commercial on 0.00 Acres

Southland, Medicine Hat, Alberta

Strategically positioned at 1721 Strachan Road SE, this high-visibility 1,000?SF CRU is located in the heart of Medicine Hat's busiest commercial hub, surrounded by top national retailers including Walmart, Canadian Tire, Home Depot, Sobeys, Save-On-Foods, Staples, Boston Pizza, Tim Hortons, and many more. With seamless access from the Trans-Canada Highway and Dunmore Road, this unit offers exceptional signage potential and nonstop consumer trafficâ€"ideal for professional service users such as financial, insurance, personal wellness, medical, dental, or optical providers. According to the International Council of Shopping Centers (ICSC), businesses located adjacent to major retail anchors experience a sales lift of 30â€"40% on average, driven by increased visibility and built-in customer flow. This is a standout opportunity to position your brand in one of Medicine Hat's most high-performing retail corridors. Offered at \$34 PSF plus GST, utilities, and Operating Costs (estimated at \$11.50 PSF for 2025). Available October 1, 2025.