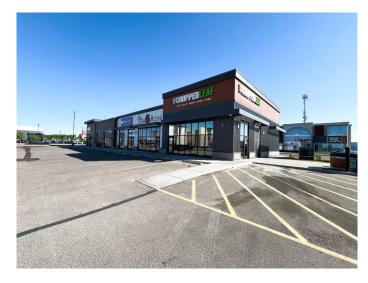

#### \$34

0 Bedroom, 0.00 Bathroom, Commercial on 0.00 Acres

Southland, Medicine Hat, Alberta

Strategically positioned at 1721 Strachan Road SE, this high-visibility 1,000?SF CRU is located in the heart of Medicine Hat's busiest commercial hub, surrounded by top national retailers including Walmart, Canadian Tire, Home Depot, Sobeys, Save-On-Foods, Staples, Boston Pizza, Tim Hortons, and many more. With seamless access from the Trans-Canada Highway and Dunmore Road, this unit offers exceptional signage potential and nonstop consumer trafficâ€"ideal for professional service users such as financial, insurance, personal wellness, medical, dental, or optical providers. According to the International Council of Shopping Centers (ICSC), businesses located adjacent to major retail anchors experience a sales lift of 30â€"40% on average, driven by increased visibility and built-in customer flow. This is a standout opportunity to position your brand in one of Medicine Hat's most high-performing retail corridors. Offered at \$34 PSF plus GST, utilities, and Operating Costs (estimated at \$11.50 PSF for 2025). Available October 1, 2025.