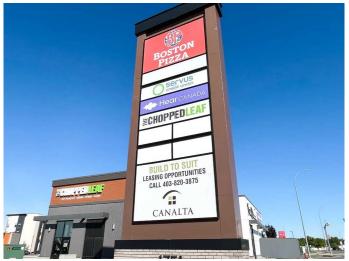

#### \$34

0 Bedroom, 0.00 Bathroom, Commercial on 0.00 Acres

Southland, Medicine Hat, Alberta

Strategically positioned at 1721 Strachan Road SE, this high-visibility 1,000?SF CRU is located in the heart of Medicine Hat's busiest commercial hub, surrounded by top national retailers including Walmart, Canadian Tire, Home Depot, Sobeys, Save-On-Foods, Staples, Boston Pizza, Tim Hortons, and many more. With seamless access from the Trans-Canada Highway and Dunmore Road, this unit offers exceptional signage potential and nonstop consumer trafficâ€"ideal for professional service users such as financial, insurance, personal wellness, medical, dental, or optical providers. According to the International Council of Shopping Centers (ICSC), businesses located adjacent to major retail anchors experience a sales lift of 30â€"40% on average, driven by increased visibility and built-in customer flow. This is a standout opportunity to position your brand in one of Medicine Hat's most high-performing retail corridors. Offered at \$34 PSF plus GST, utilities, and Operating Costs (estimated at \$11.50 PSF for 2025). Available October 1, 2025.