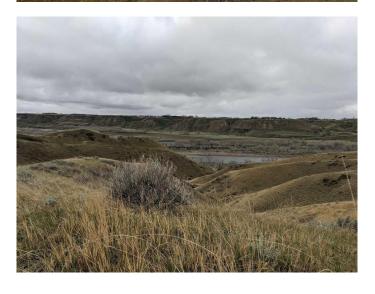

## \$1,900,000

0 Bedroom, 0.00 Bathroom, Land on 50.09 Acres

Royal View, Lethbridge, Alberta

Future residential development land opportunity. This site is included in the Royal View Area Structure Plan (ASP) which is based on a vision that embraces quality, innovation, and sustainability to instill connectivity within the community as well as with its natural surroundings and landmarks. The Royal View ASP area is located on the north side of the City of Lethbridge. It includes the lands bounded to the north by the future 62nd Avenue North (City boundary), to the south by the future 44th Avenue North, to the east by 28thStreet North, and to the west by the Oldman River tributary coulees. Key infrastructure will be coordinated with these developments including 44th Avenue road alignment, major power distribution, and stormwater management. Nearby amenities include Legacy Gate, Uplands Common Shopping Centre, and Wal Mart Supercentre as well as recreational areas such as Pavan Park, the Alexander Wildness Park, Lethbridge Sports Park, and Legacy Regional Park.

#### **Exterior**

Lot Description Private, Open Lot