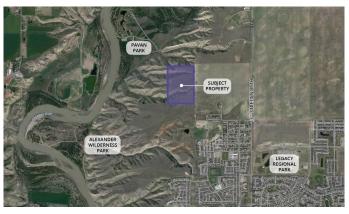

## \$1,900,000

0 Bedroom, 0.00 Bathroom, Land on 50.09 Acres

Royal View, Lethbridge, Alberta

Future residential development land opportunity. This site is included in the Royal View Area Structure Plan (ASP) which is based on a vision that embraces quality, innovation, and sustainability to instill connectivity within the community as well as with its natural surroundings and landmarks. The Royal View ASP area is located on the north side of the City of Lethbridge. It includes the lands bounded to the north by the future 62nd Avenue North (City boundary), to the south by the future 44th Avenue North, to the east by 28thStreet North, and to the west by the Oldman River tributary coulees. Key infrastructure will be coordinated with these developments including 44th Avenue road alignment, major power distribution, and stormwater management. Nearby amenities include Legacy Gate, Uplands Common Shopping Centre, and Wal Mart Supercentre as well as recreational areas such as Pavan Park, the Alexander Wildness Park, Lethbridge Sports Park, and Legacy Regional Park.

# **Community Information**

Address 701 47th Avenue N

Subdivision Royal View
City Lethbridge
County Lethbridge

Province Alberta
Postal Code T1H 6C6