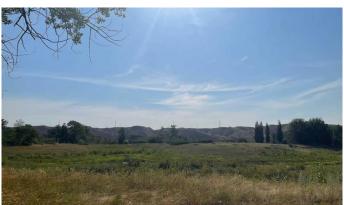

## \$1,900,000

0 Bedroom, 0.00 Bathroom, Land on 50.09 Acres

Royal View, Lethbridge, Alberta

Future residential development land opportunity. This site is included in the Royal View Area Structure Plan (ASP) which is based on a vision that embraces quality, innovation, and sustainability to instill connectivity within the community as well as with its natural surroundings and landmarks. The Royal View ASP area is located on the north side of the City of Lethbridge. It includes the lands bounded to the north by the future 62nd Avenue North (City boundary), to the south by the future 44th Avenue North, to the east by 28thStreet North, and to the west by the Oldman River tributary coulees. Key infrastructure will be coordinated with these developments including 44th Avenue road alignment, major power distribution, and stormwater management. Nearby amenities include Legacy Gate, Uplands Common Shopping Centre, and Wal Mart Supercentre as well as recreational areas such as Pavan Park, the Alexander Wildness Park, Lethbridge Sports Park, and Legacy Regional Park.

#### **Exterior**

Lot Description Private, Open Lot