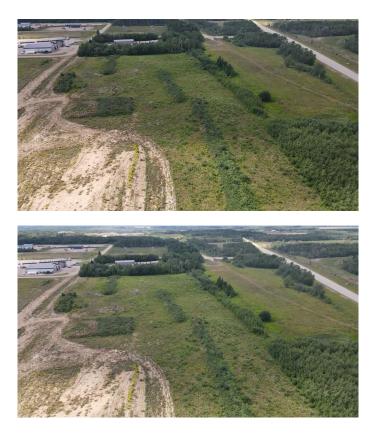

#### \$140,000

0 Bedroom, 0.00 Bathroom, Land on 9.17 Acres

NONE, Rural Northern Lights, County of, Alberta

Over 9 acres for sale that has the great exposure from all directions - portion faces north to give exposure on 986 as the traffic goes by. There is also possibility of direct access into the subdivision west of this propery With over 9 acres here there is more than enough land to build your shop and turn your trucks around. The Highway location gives easy and direct to the Mercer Pulp mill, CNRL, Batex and Obsidian oilfields,... this will be a great opportunity to expand your business or bring something new into the area. Call today if you are interested!!!