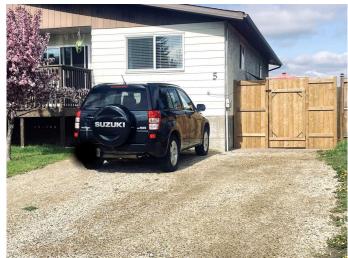

This 1/2 duplex, fully fenced backyard, is clean with many expensive upgrades over the last couple years including windows, roof, plumbing, electrical, hot water tank, new kitchen on the main floor. Serviced with high speed internet currently 1.5 gbps. It s a quiet and safe neighborhood with many children and families. There's a park right across the street and stores and a coffee shop within walking distance as well as a highschool and elementary schools. The beach is straight down a slight incline about 1200 meters, 10 min walk or 2 min by car. If you're a walker or cyclist you will love Sylvan Lake. The main floor has 3 bedrooms, 1 full bath,

Basement electrical recently upgraded to meet code \$4700 spent.

New 50 gal n/g hot water tank with 11 year warranty remaining!

Windows replaced in the basement in 2023 \$4000.

Yard enclosed with gate \$1200 new. Property taxes July 2025 \$2475/yr.