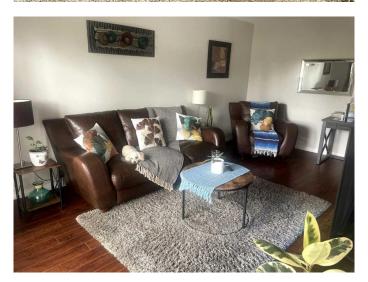

The main floor has 3 bedrooms, 1 full bath, balcony, tiled and nice laminate floors

throughout. With washer dryer, fridge, stove and dishwasher. The fully finished basement has big oak kitchen, 5 appliances, living room, laundry with washer and dryer, and large full bathroom with lots of tile throughout.