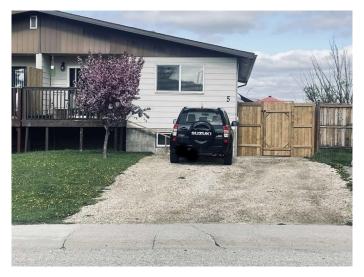

# \$329,900 - 5 Parkland Drive, Sylvan Lake

MLS® #A2224706

## \$329,900

5 Bedroom, 2.00 Bathroom, 1,017 sqft Residential on 0.09 Acres

Lakeview Heights, Sylvan Lake, Alberta

Cozy Sylvan Lake 1/2 Duplex no condo fees! Sylvan Lake isn't just a recreational town, It's also a town of approximately 16,000 people living year round and living a high quality of life in an affordable town town full of every amenity. The lake sees a million tourists every year as it's the place to go in central Alberta for vacations and getaways. Sylvan Lake is a large, clean spring fed lake that has a gorgeous stretch of sandy beaches and warm waters; it offers tons of water activities all year round including fantastic fishing, and some great restaurants along the romantic lakeshore drive walkway. The town has a couple of big box stores, several grocery stores and all your familiar franchises, and only 20 minutes to Red Deer for whatever you're missing.

This 1/2 duplex, fully fenced backyard, is clean with many expensive upgrades over the last couple years including windows, roof, plumbing, electrical, hot water tank, new kitchen on the main floor. Serviced with high speed internet currently 1.5 gbps. It s a quiet and safe neighborhood with many children and families. There's a park right across the street and stores and a coffee shop within walking distance as well as a highschool and elementary schools. The beach is straight down a slight incline about 1200 meters, 10 min walk or 2 min by car. If you're a walker or cyclist you will love Sylvan Lake. The main floor has 3 bedrooms, 1 full bath,