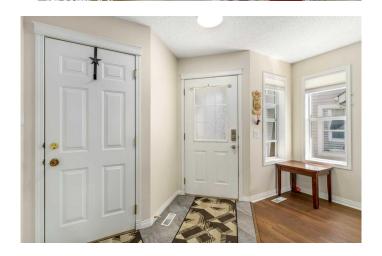

## \$539,900

2 Bedroom, 3.00 Bathroom, 1,546 sqft Residential on 0.07 Acres

Hidden Valley, Calgary, Alberta

Attractive two-storey, end unit townhouse in the desirable community of Hidden Valley NW is an absolute must see! Pride of ownership is evident in this 1,545 sq. ft., 2 bedrooms, 2.5 bath home. A wide front drive and insulated, attached, double garage ensure parking room for at least four vehicles. The main floor introduces you to an open-concept living room, dining area and kitchen, each with their own unique features. A natural gas fireplace with tiled mantle in the living room provides charm and warmth on cold winter evenings. The dining area affords access to the sunny SW facing patio where you can barbecue to your heart's content and take in a splendid view of the Valley. The kitchen has elegant white cabinets, new stainless appliances, deluxe granite countertops, an island/breakfast bar providing additional prep room, a handy corner pantry and a special touch â€" new ceramic tiling (kitchen and dining area) with in-floor heating (kitchen only). A convenient 2-pc. bath with roughed-in plumbing for laundry completes the main level. Note that the lighting on the main level has been upgraded. The second floor has a substantial, roomy primary bedroom with a vaulted ceiling and a 4-pc. ensuite, once more, with the added comfort of ceramic tiling and in-floor heating. An amply sized second bedroom also has a 4-pc. ensuite. A bonus area could be utilized as a home office, reading area or entertainment zone. The walk-out basement is fully finished and features an electric fireplace,