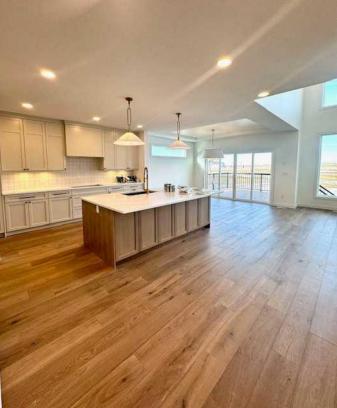

#### \$977,900

3 Bedroom, 2.00 Bathroom, 2,402 sqft Residential on 0.54 Acres

Carriage Lane Estates, Rural Grande Prairie No. 1, County of, Alberta

Beautiful Custom Two Storey with Triple Garage boasting over 2400 sqft plus City View by EDGEWOOD CUSTOM BUILDERS in CARRIAGE LANE ESTATES - an executive subdivision with the space you are looking for but nestled on city limits with County Taxes!!! The Sprawling floor plan has it all - Admire the curb appeal and exterior finishes with extensive stone and vertical shakers, the up graded window trim makes this home pop. Spacious front entry invites you into an open and entertaining floorplan, gorgeous craftsman kitchen with upgraded countertops, stainless appliances + Hardwood floors, and stone fireplace feature, and high towering ceilings. 1/2 bath for company and mudroom/pantry space off garage entry. Enjoy the extensive windows facing west as you scale up the stairwell to an accommodating upper floor with 2 more bedrooms, a flex area for kids or office space, a bathroom, and a laundry room. The Primary bedroom is large and sure to impress! Enjoy the 5 piece ensuite with a soaker tub, walk-in shower, toilet closet, double vanity, and walk-in closet. The Primary bedroom also has private access to the laundry room. Basement sets up for future bedroom, bathroom, and family room and builder is capable of quoting and completing this space upon request... don't hesitate to ask for more details... Edgewood is a custom builder, ask