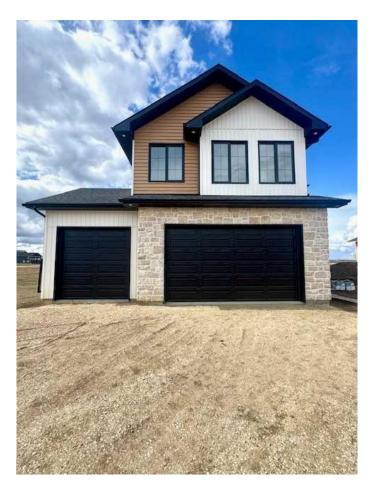

#### \$977,900

3 Bedroom, 2.00 Bathroom, 2,402 sqft Residential on 0.54 Acres

Carriage Lane Estates, Rural Grande Prairie No. 1, County of, Alberta

Beautiful Custom Two Storey with Triple Garage boasting over 2400 sqft plus City View by EDGEWOOD CUSTOM BUILDERS in CARRIAGE LANE ESTATES - an executive subdivision with the space you are looking for but nestled on city limits with County Taxes!!! The Sprawling floor plan has it all - Admire the curb appeal and exterior finishes with extensive stone and vertical shakers, the up graded window trim makes this home pop. Spacious front entry invites you into an open and entertaining floorplan, gorgeous craftsman kitchen with upgraded countertops, stainless appliances + Hardwood floors, and stone fireplace feature, and high towering ceilings. 1/2 bath for company and mudroom/pantry space off garage entry. Enjoy the extensive windows facing west as you scale up the stairwell to an accommodating upper floor with 2 more bedrooms, a flex area for kids or office space, a bathroom, and a laundry room. The Primary bedroom is large and sure to impress! Enjoy the 5 piece ensuite with a soaker tub, walk-in shower, toilet closet, double vanity, and walk-in closet. The Primary bedroom also has private access to the laundry room. Basement sets up for future bedroom, bathroom, and family room and builder is capable of quoting and completing this space upon request... don't hesitate to ask for more details... Edgewood is a custom builder, ask

### **Essential Information**

| MLS® #         | A2224768    |
|----------------|-------------|
| Price          | \$977,900   |
| Bedrooms       | 3           |
| Bathrooms      | 2.00        |
| Full Baths     | 2           |
| Square Footage | 2,402       |
| Acres          | 0.54        |
| Year Built     | 2024        |
| Туре           | Residential |
| Sub-Type       | Detached    |
| Style          | 2 Storey    |
| Status         | Active      |