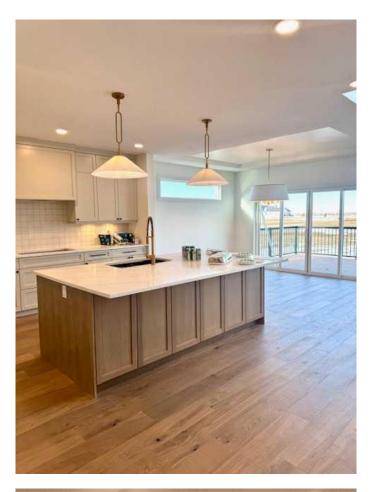

#### \$977,900

3 Bedroom, 2.00 Bathroom, 2,402 sqft Residential on 0.54 Acres

Carriage Lane Estates, Rural Grande Prairie No. 1, County of, Alberta

Beautiful Custom Two Storey with Triple Garage boasting over 2400 sqft plus City View by EDGEWOOD CUSTOM BUILDERS in CARRIAGE LANE ESTATES - an executive subdivision with the space you are looking for but nestled on city limits with County Taxes!!! The Sprawling floor plan has it all - Admire the curb appeal and exterior finishes with extensive stone and vertical shakers, the up graded window trim makes this home pop. Spacious front entry invites you into an open and entertaining floorplan, gorgeous craftsman kitchen with upgraded countertops, stainless appliances + Hardwood floors, and stone fireplace feature, and high towering ceilings. 1/2 bath for company and mudroom/pantry space off garage entry. Enjoy the extensive windows facing west as you scale up the stairwell to an accommodating upper floor with 2 more bedrooms, a flex area for kids or office space, a bathroom, and a laundry room. The Primary bedroom is large and sure to impress! Enjoy the 5 piece ensuite with a soaker tub, walk-in shower, toilet closet, double vanity, and walk-in closet. The Primary bedroom also has private access to the laundry room. Basement sets up for future bedroom, bathroom, and family room and builder is capable of quoting and completing this space upon request... don't hesitate to ask for more details... Edgewood is a custom builder, ask