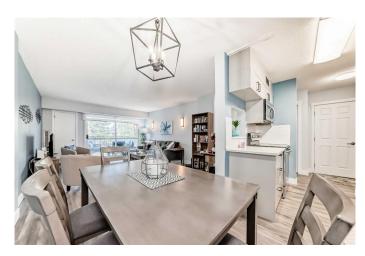

# \$249,000

1 Bedroom, 1.00 Bathroom, 732 sqft Residential on 0.00 Acres

Braeside., Calgary, Alberta

Discover urban elegance in this beautifully renovated condo, boasting high-end features and an abundance of natural light. Every detail has been thoughtfully curated to offer a sophisticated and comfortable living experience, all within close proximity to prime shopping, a recreation center, and scenic walking paths. There is a beautiful and Sunny West facing deck to enjoy and your parking stall is right outside your door too! This 730 sq foot end unit is in the highly sought-after complex of Brae Glen. Opportunities in this building do not come up often – book your showing today!

#### **Essential Information**

MLS® # A2224781 Price \$249,000

Bedrooms 1

Bathrooms 1.00

Full Baths 1

Square Footage 732

Acres 0.00

Year Built 1972