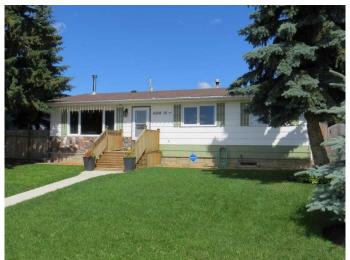

# \$325,000 - 10208 92 Avenue, Lac La Biche

MLS® #A2224812

### \$325,000

4 Bedroom, 2.00 Bathroom, 1,103 sqft Residential on 0.17 Acres

Lac La Biche, Lac La Biche, Alberta

Perfect Starter Home. Move In Ready! This beautifully renovated 4-bedroom, 2-bath home is packed with updates and charm. Enjoy peace of mind with a new roof, windows, custom blinds, furnace, flooring, paint, kitchen, and bathrooms. Get ready to relax, everything has been done for you! Large living room offers beautiful views of the night skies, and the cozy warmth of a beautiful wood stove. The spacious master bedroom opens to a fantastic 3-season sunroom, perfect for relaxing with your morning coffee or evening wine. Step outside to a large deck featuring a built-in BBQ nook, surrounded by mature landscaping on a quiet cul-de-sac. The double detached garage offers ample space for parking or projects. All this in a family-friendly location close to parks and schools, don't miss out!

#### **Exterior**

Exterior Features Garden, Private Yard

Lot Description Back Lane, Garden, Landscaped, Cul-De-Sac

Roof Asphalt Shingle

Construction Mixed

Foundation Poured Concrete