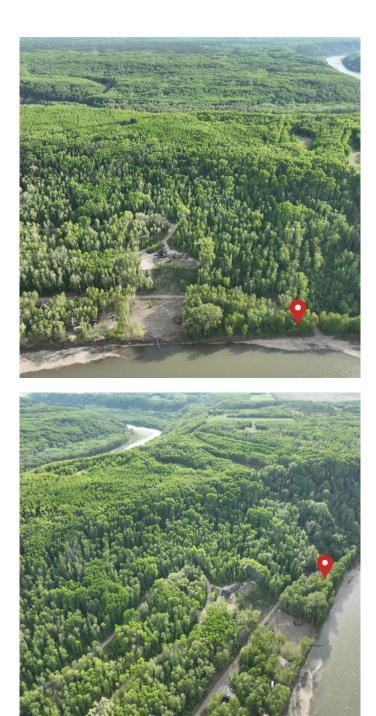

### \$179,900

0 Bedroom, 0.00 Bathroom, Land on 0.71 Acres

NONE, Rural Grande Prairie No. 1, County of, Alberta

Breath-taking river front lot on the Wapiti River; in the only development of it's kind in the Peace Country! If you are looking for a tranquil spot to build the ultimate campsite or dream cabin; a place to get away from the hustle and bustle, this is the development for you, an ideal property for any River boater with access to neighboring boat launch. Location is stunning with mature trees, power at property lines, and well built all weather roads, private titled lots, architectural guidelines and covenants. There is common access to the sand and rock beach. Less than one hour from Grande Prairie and only 5.5 km off pavement! This is the ONLY RIVER FRONT lot left available and will not last long; call a Realtor to start your own recreation property life today!