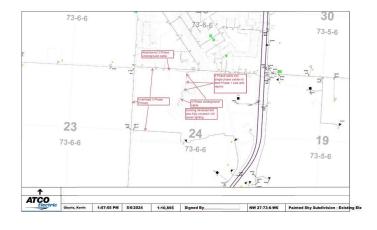

## \$921,250

0 Bedroom, 0.00 Bathroom, Land on 16.75 Acres

NONE, Sexsmith, Alberta

COMMERCIAL LOTS! Priced WAY below appraised value!

16.75 acres of commercial land ready for development.

This project boasts some pre-existing underground services, laying the foundation for seamless development. Zoning planned to be CL- Commercial Light, but embrace the versatility with the potential for mixed zoning,

# **Community Information**

Address Nw-24-73-6-w6 95 Avenue

Subdivision NONE

City Sexsmith

County Grande Prairie No. 1, County of

Province Alberta
Postal Code T0H 3C0