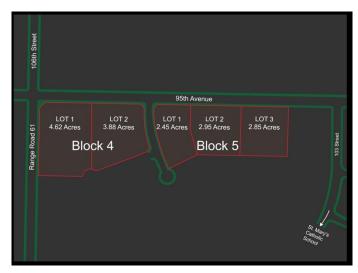

## \$921,250

0 Bedroom, 0.00 Bathroom, Land on 16.75 Acres

NONE, Sexsmith, Alberta

COMMERCIAL LOTS! Priced WAY below appraised value!

16.75 acres of commercial land ready for development.

This project boasts some pre-existing underground services, laying the foundation for seamless development. Zoning planned to be CL- Commercial Light, but embrace the versatility with the potential for mixed zoning,

Positioned strategically along a bustling thoroughfare, commercial lots promise unparalleled visibility, ideal for retail enterprises. With grading and some essential services already in place.

Phase one of the subdivision showcases custom-built single-family residences. A cutting-edge K-8 School anchors the heart of this community enclave.