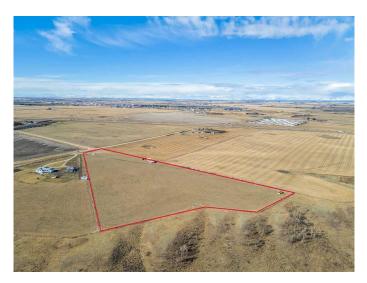

#### \$699,900

0 Bedroom, 0.00 Bathroom, Land on 15.57 Acres

NONE, Rural Rocky View County, Alberta

This stunning 15.57-acre parcel offers a rare opportunity to create your ideal country retreat or potential for subdivision. Set atop a scenic coulee, the land is predominantly flat and fully usableâ€"perfect for building your dream home, hobby farm, or country estate. Zoned R-RUR, this property offers incredible flexibility with a wide range of permitted and discretionary land uses. Located just 5 km from Crossfield and only 12 minutes to Airdrie, youâ€<sup>™</sup>II enjoy the peace of rural living with convenient access to nearby amenities. A strong drilled well (producing 5 GPM) is already on site, and power is available at the roadside. With no building commitment and low county taxes, you can buy now and build when you're ready. There's also potential to subdivide the land into two parcels (subject to county approval), making this a smart long-term investment. Don't miss this chance to secure a beautiful piece of land in a growing area with endless possibilities.