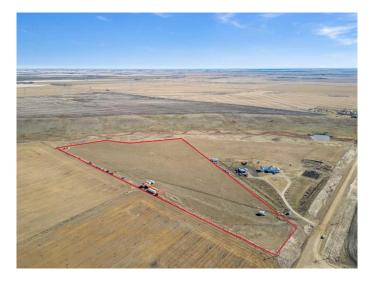

#### \$699,900

0 Bedroom, 0.00 Bathroom, Land on 15.57 Acres

NONE, Rural Rocky View County, Alberta

This stunning 15.57-acre parcel offers a rare opportunity to create your ideal country retreat or potential for subdivision. Set atop a scenic coulee, the land is predominantly flat and fully usableâ€"perfect for building your dream home, hobby farm, or country estate. Zoned R-RUR, this property offers incredible flexibility with a wide range of permitted and discretionary land uses. Located just 5 km from Crossfield and only 12 minutes to Airdrie, youâ€<sup>™</sup>II enjoy the peace of rural living with convenient access to nearby amenities. A strong drilled well (producing 5 GPM) is already on site, and power is available at the roadside. With no building commitment and low county taxes, you can buy now and build when you're ready. There's also potential to subdivide the land into two parcels (subject to county approval), making this a smart long-term investment. Don't miss this chance to secure a beautiful piece of land in a growing area with endless possibilities.