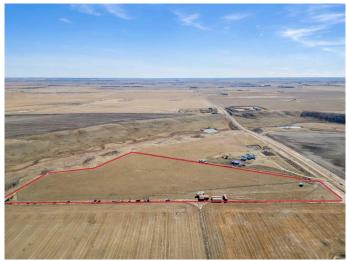

#### \$699,900

0 Bedroom, 0.00 Bathroom, Land on 15.57 Acres

NONE, Rural Rocky View County, Alberta

This stunning 15.57-acre parcel offers a rare opportunity to create your ideal country retreat or potential for subdivision. Set atop a scenic coulee, the land is predominantly flat and fully usableâ€"perfect for building your dream home, hobby farm, or country estate. Zoned R-RUR, this property offers incredible flexibility with a wide range of permitted and discretionary land uses. Located just 5 km from Crossfield and only 12 minutes to Airdrie, youâ€<sup>™</sup>II enjoy the peace of rural living with convenient access to nearby amenities. A strong drilled well (producing 5 GPM) is already on site, and power is available at the roadside. With no building commitment and low county taxes, you can buy now and build when you're ready. There's also potential to subdivide the land into two parcels (subject to county approval), making this a smart long-term investment. Don't miss this chance to secure a beautiful piece of land in a growing area with endless possibilities.