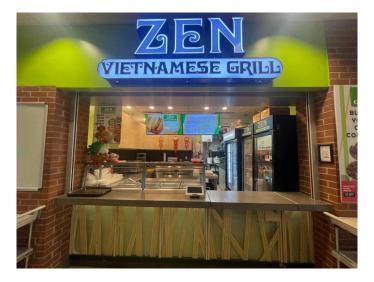

### \$199,000

0 Bedroom, 0.00 Bathroom, Commercial on 0.00 Acres

North Glenmore Park, Calgary, Alberta

Non Franchise Asian fast food located in the Mount Royal University food court. Great opportunity to get in on fast food business with stable onsite diners, good potential for starting a new Franchise or taking out. Very affordable rent, great for family business.