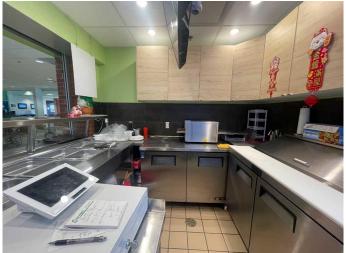

### \$199,000

0 Bedroom, 0.00 Bathroom, Commercial on 0.00 Acres

North Glenmore Park, Calgary, Alberta

Non Franchise Asian fast food located in the Mount Royal University food court. Great opportunity to get in on fast food business with stable onsite diners, good potential for starting a new Franchise or taking out. Very affordable rent, great for family business.