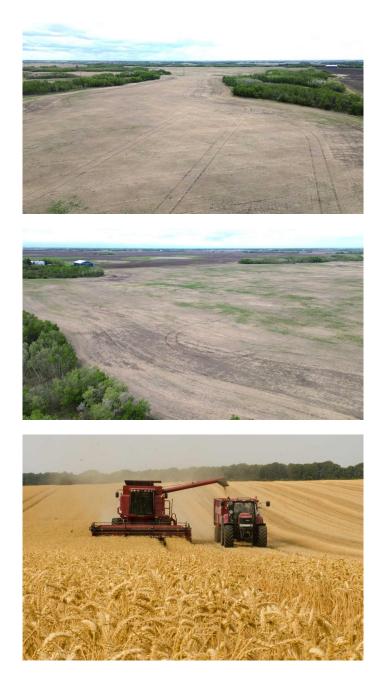

### \$1,975,000

0 Bedroom, 0.00 Bathroom, Agri-Business on 320.00 Acres

NONE, Rural Flagstaff County, Alberta

Discover the perfect blend of productivity and natural beauty on this flat and fertile  $\hat{A}^{1/2}$ section (approximately 320 +/- Acres). With 172 acres of arable farmland ready for boundary-to-boundary farming, the remainder of the property features a mix of trees, wildlife habitat, and trial areasâ€"ideal for recreation, conservation, or future development. Located near the scenic Battle River and Bigknife Provincial Park, this property offers both privacy and access to nature. Enjoy an annual surface lease income of approximately \$1,000 from a power transmission line. Whether you're expanding your farm operation, seeking an investment, or looking for a unique rural retreat, this property offers exceptional value and potential. Both 1/4's are uncut with no subdivisions yet taken out.