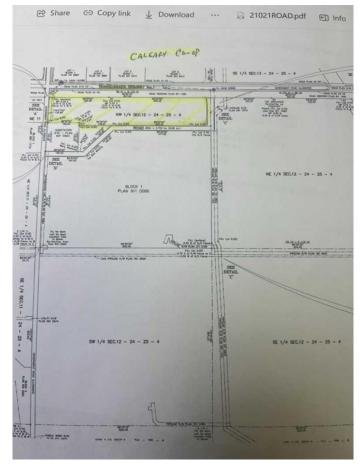

## \$2,200,000

0 Bedroom, 0.00 Bathroom, Commercial on 0.00 Acres

NONE, Strathmore, Alberta

LOCATION....LOCATION.....this property borders Highway #1 on east side of Strathmore......28 acres m/l..... zoned Highway Commercial

# **Community Information**

Address 1 Highway 1

Subdivision NONE

City Strathmore

County Wheatland County

Province Alberta
Postal Code T1P 1K1