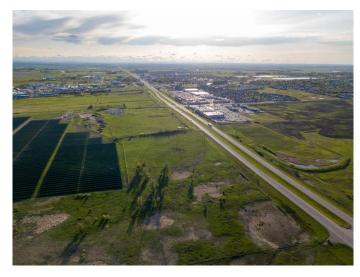

## \$2,200,000

0 Bedroom, 0.00 Bathroom, Commercial on 0.00 Acres

NONE, Strathmore, Alberta

LOCATION....LOCATION.....this property borders Highway #1 on east side of Strathmore......28 acres m/l..... zoned Highway Commercial