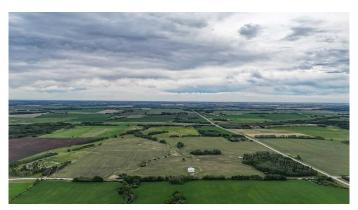

#### \$1,400,000

0 Bedroom, 0.00 Bathroom, Land on 152.92 Acres

NONE, Rural Mountain View County, Alberta

Here is your opportunity to own 152.5 +-acres of farmland, just south of Cremona, east of Water Valley in the county of Mountain View, 1 hour to Calgary. 130 acres of cultivated land with the balance trees and grass. There is a 60x40 ft. metal clad equipment storage building, and many great building spots for your future home. Parcels of property this size are getting harder to find.