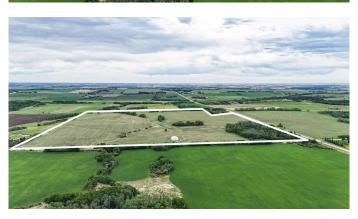

#### \$1,400,000

0 Bedroom, 0.00 Bathroom, Land on 152.92 Acres

NONE, Rural Mountain View County, Alberta

Here is your opportunity to own 152.5 +-acres of farmland, just south of Cremona, east of Water Valley in the county of Mountain View, 1 hour to Calgary. 130 acres of cultivated land with the balance trees and grass. There is a 60x40 ft. metal clad equipment storage building, and many great building spots for your future home. Parcels of property this size are getting harder to find.