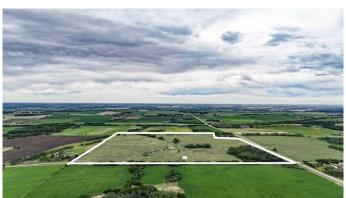

#### \$1,400,000

0 Bedroom, 0.00 Bathroom, Land on 152.92 Acres

NONE, Rural Mountain View County, Alberta

Here is your opportunity to own 152.5 +-acres of farmland, just south of Cremona, east of Water Valley in the county of Mountain View, 1 hour to Calgary. 130 acres of cultivated land with the balance trees and grass. There is a 60x40 ft. metal clad equipment storage building, and many great building spots for your future home. Parcels of property this size are getting harder to find.