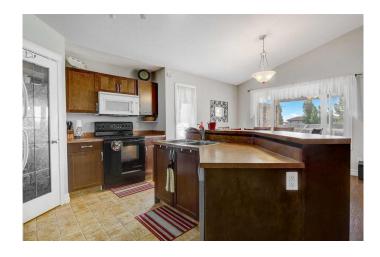

## \$399,000

3 Bedroom, 2.00 Bathroom, 1,401 sqft Residential on 0.11 Acres

Pinnacle Ridge., Grande Prairie, Alberta

Original Owner WITH HEATED GARAG! This home features a stunning quarry-tiled entrance and a more durable, visually appealing exposed aggregate oversized driveway fit for a RV and sidewalks. Inside, the gorgeous floor plan includes a spacious kitchen and dining area that overlook an elegant great room with a fireplace surrounded by windows. The kitchen boasts a large island with an eating bar (with extra cabinets and countertops) and a charming corner pantry with a sparkle glass door additional 2 bedrooms and a full bath on the main. Upstairs, the beautifully spacious master bedroom above the garage offers an ensuite bathroom and a walk-in closet. Outside you will find a private covered deck walking out to backyard with storage under the deck. Basement is ready for future development! Book your showing today!