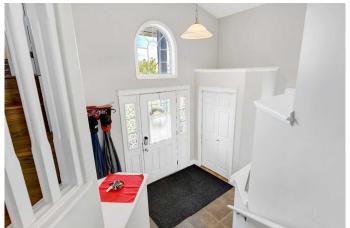

## \$399,000

3 Bedroom, 2.00 Bathroom, 1,401 sqft Residential on 0.11 Acres

Pinnacle Ridge., Grande Prairie, Alberta

Original Owner WITH HEATED GARAG! This home features a stunning quarry-tiled entrance and a more durable, visually appealing exposed aggregate oversized driveway fit for a RV and sidewalks. Inside, the gorgeous floor plan includes a spacious kitchen and dining area that overlook an elegant great room with a fireplace surrounded by windows. The kitchen boasts a large island with an eating bar (with extra cabinets and countertops) and a charming corner pantry with a sparkle glass door additional 2 bedrooms and a full bath on the main. Upstairs, the beautifully spacious master bedroom above the garage offers an ensuite bathroom and a walk-in closet. Outside you will find a private covered deck walking out to backyard with storage under the deck. Basement is ready for future development! Book your showing today!