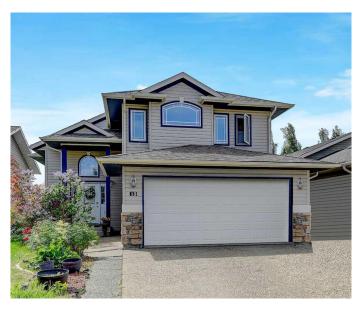

## \$399,000

3 Bedroom, 2.00 Bathroom, 1,401 sqft Residential on 0.11 Acres

Pinnacle Ridge., Grande Prairie, Alberta

Original Owner WITH HEATED GARAG! This home features a stunning quarry-tiled entrance and a more durable, visually appealing exposed aggregate oversized driveway fit for a RV and sidewalks. Inside, the gorgeous floor plan includes a spacious kitchen and dining area that overlook an elegant great room with a fireplace surrounded by windows. The kitchen boasts a large island with an eating bar (with extra cabinets and countertops) and a charming corner pantry with a sparkle glass door additional 2 bedrooms and a full bath on the main. Upstairs, the beautifully spacious master bedroom above the garage offers an ensuite bathroom and a walk-in closet. Outside you will find a private covered deck walking out to backyard with storage under the deck. Basement is ready for future development! Book your showing today!