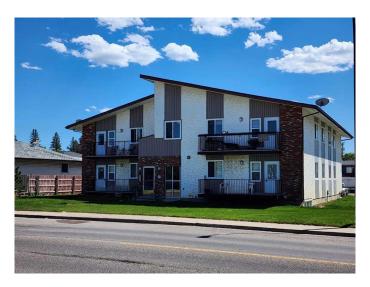

# \$159,900 - 7, 1739 St Edward Boulevard N, Lethbridge

MLS® #A2225588

## \$159,900

2 Bedroom, 1.00 Bathroom, 793 sqft Residential on 0.25 Acres

St Edwards, Lethbridge, Alberta

Cozy second-floor condo, featuring 2 bedrooms and a 4-piece bathroom. The neutral paint and luxury vinyl plank flooring create a clean and modern aesthetic throughout the space. The foyer offers built-in storage and a convenient pantry, enhancing the unit's functionality. The galley kitchen is a highlight, with durable stone countertops and matching white appliances, close to the eating area. The main bedroom includes a ceiling fan for added comfort. Step out onto the balcony to enjoy a view of the back alley and the convenience of nearby parking. Located close to green spaces, parks, and various amenities, this condo offers both comfort and convenience, the condo fees include professional management, common area maintenance and all utilities except for electricity. Ideal for first time home buyers, investors, or simply those seeking a practical living space in North Lethbridge.

# **Community Information**

Address 7, 1739 St Edward Boulevard N

T1H 1X2

Subdivision St Edwards
City Lethbridge
County Lethbridge
Province Alberta

Amenities

Postal Code

Amenities Laundry

Parking Spaces 1