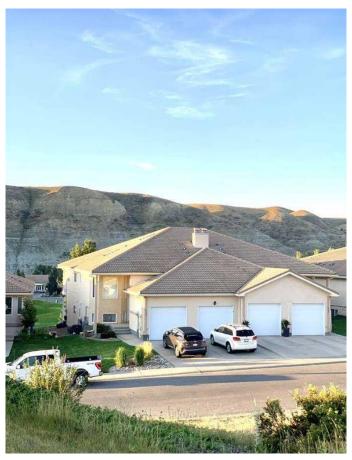

# \$329,000

2 Bedroom, 2.00 Bathroom, 1,262 sqft Residential on 0.00 Acres

Paradise Canyon, Lethbridge, Alberta

For more information, please click Brochure button.

Welcome to Paradise Canyon 410-B Canyon Blvd W Lethbridge Property. Incredible luxury condo living right on the 15th Fairway of the prestigious Paradise Canyon Golf Course. This two bedrooms two bathrooms home is the bottom unit B and above is Unit A, this property has been upgraded on the interior. It has a vinyl plank flooring, granite, countertops in kitchen and bathrooms. The Primary bedroom is spacious and boast of four piece ensuite with Jetted tub. The secondary bedroom very cleverly has a custom built Murphy bed. One of four units, this one is located on main level, 3 Stairs front walkout. The 32 foot southeast-facing deck gets fantastic morning and midday sun and shade in the evening. A hidden gem, boasts breathtaking views of the Old Man River Valley, with lush greenery, and rolling hills that provide a stunning backdrop for outdoor enthusiasts. Whether you enjoy hiking, biking or simply taking leisurely stroll, the nearby trails and parks invites you to explore the beauty of nature right at your doorstep. Discover the allure of this community where nature meets community. Paradise Canyon is a perfect balance of its stunning natural landscapes and compliments the vibrant lifestyle of southern Alberta which offers slower-paced ambience and will appeal to those who enjoy spending time outdoors. This part of the city is excellent for those who like

#### **Exterior**

Exterior Features Storage

Lot Description Landscaped, On Golf Course, Underground Sprinklers, Views

Roof Clay Tile

Construction Stucco

Foundation Poured Concrete