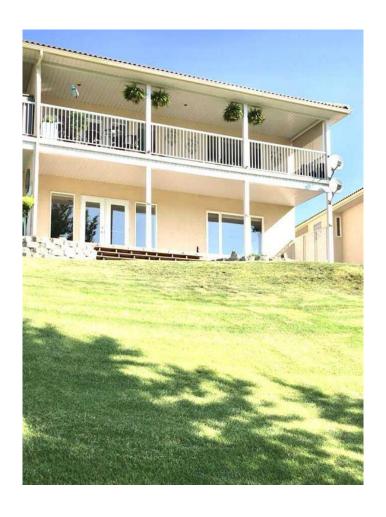

# \$329,000

2 Bedroom, 2.00 Bathroom, 1,262 sqft Residential on 0.00 Acres

Paradise Canyon, Lethbridge, Alberta

For more information, please click Brochure button.

Welcome to Paradise Canyon 410-B Canyon Blvd W Lethbridge Property. Incredible luxury condo living right on the 15th Fairway of the prestigious Paradise Canyon Golf Course. This two bedrooms two bathrooms home is the bottom unit B and above is Unit A, this property has been upgraded on the interior. It has a vinyl plank flooring, granite, countertops in kitchen and bathrooms. The Primary bedroom is spacious and boast of four piece ensuite with Jetted tub. The secondary bedroom very cleverly has a custom built Murphy bed. One of four units, this one is located on main level, 3 Stairs front walkout. The 32 foot southeast-facing deck gets fantastic morning and midday sun and shade in the evening. A hidden gem, boasts breathtaking views of the Old Man River Valley, with lush greenery, and rolling hills that provide a stunning backdrop for outdoor enthusiasts. Whether you enjoy hiking, biking or simply taking leisurely stroll, the nearby trails and parks invites you to explore the beauty of nature right at your doorstep. Discover the allure of this community where nature meets community. Paradise Canyon is a perfect balance of its stunning natural landscapes and compliments the vibrant lifestyle of southern Alberta which offers slower-paced ambience and will appeal to those who enjoy spending time outdoors. This part of the city is excellent for those who like

quiet surroundings, as the streets are usually specially peaceful. The 4 Flex Strata Building Units has no Connections to the Paradise Canyon Golf Course & Resort amenities and Strata Bylaws of No Short Term Rentals Allowed.