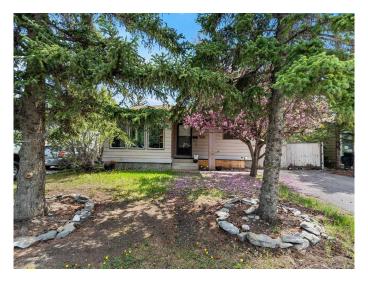

## \$499,900

3 Bedroom, 2.00 Bathroom, 1,415 sqft Residential on 0.11 Acres

Glenbow, Cochrane, Alberta

Great location. Great backyard. Great value. This charming split-level detached home in Glenbow, Cochrane is the perfect opportunity for first-time buyers, investors, or young families looking to get into the market. Tucked away on a quiet street, not on the tracks, this home offers a private, fenced yard and three developed levels of living space. Recent updates include newer shingles, a newer hot water tank and furnace, and stylish grey hardwood flooring throughout. The kitchen was renovated just four years ago with modern cabinetry and a fresh look. With fresh paint and solid bones, this home is move-in ready with room to grow. Located just minutes from downtown Cochrane, shops, schools, and trails, you'II love the lifestyle this home offers.