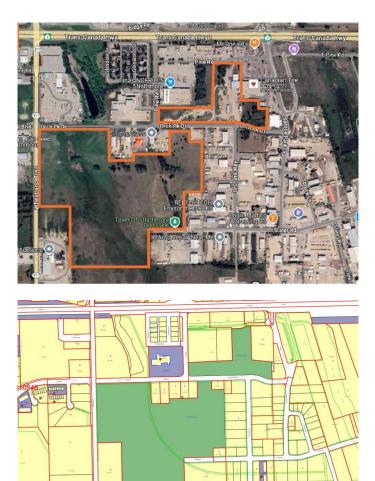

#### \$2

0 Bedroom, 0.00 Bathroom, Land on 61.65 Acres

Orchard Business Park, Strathmore, Alberta

~ Rare Industrial/Commercial Land Opportunity – 65 Acres +/- (or Portion Thereof) ~ An exceptional opportunity to lease prime industrial/commercial zoned land, ideally suited for storage and related uses (no hazardous uses permitted). Offering up to 61.65 acres, with the flexibility to lease smaller portions, this site is a rare find in today's market. Strategically located just 2 blocks from the TransCanada Highway, the property ensures excellent access and logistical efficiency. With a competitive rental rate of approximately \$2.00 per square foot annually, this site offers significant value for businesses seeking secure outdoor space. The landlord is open to negotiating site preparation and fencing to meet your operational and security requirements. Don't miss out on this versatile and ideally located property – perfect for contractors, equipment storage, or commercial yard use. Contact us today to discuss your needs and arrange a viewing.