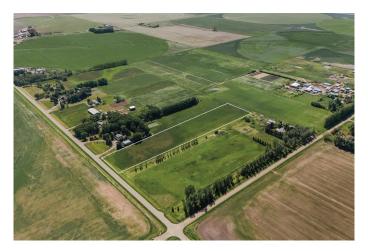

### \$799,900

0 Bedroom, 0.00 Bathroom, Land on 7.76 Acres

NONE, Rural Lethbridge County, Alberta

Here's your chance to own 7.76 acres of land near Lethbridge! This is the ideal spot to build your dream home nice and close to both Lethbridge and Coaldale. The property has natural gas and electrical service along with a community co-op for water. Contact your favourite REALTOR® today!