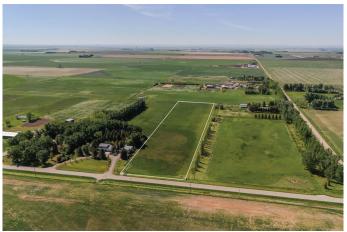

### \$799,900

0 Bedroom, 0.00 Bathroom, Land on 7.76 Acres

NONE, Rural Lethbridge County, Alberta

Here's your chance to own 7.76 acres of land near Lethbridge! This is the ideal spot to build your dream home nice and close to both Lethbridge and Coaldale. The property has natural gas and electrical service along with a community co-op for water. Contact your favourite REALTOR® today!