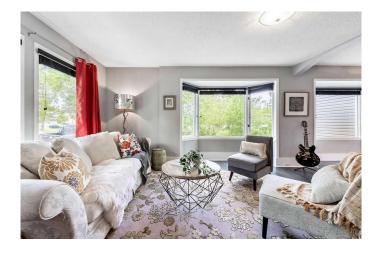

Inside, this 2,114 sq ft gem offers a warm, welcoming layout with incredible versatility. The main floor boasts both a cozy living room and a casual family roomâ€"perfect for everything from quiet evenings to lively gatherings. The large, open-concept kitchen is made for entertaining with granite countertops, a bay window, a spacious island and a peninsula breakfast bar. A bright sunroom opens to your private outdoor space, creating a seamless indoor-outdoor flow that's perfect for summer dinners, morning coffees, or weekend lounging.