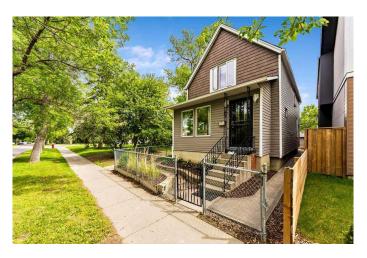

# \$807,000 - 439 15 Avenue Ne, Calgary

MLS® #A2225934

# \$807,000

3 Bedroom, 3.00 Bathroom, 2,114 sqft Residential on 0.10 Acres

Renfrew, Calgary, Alberta

\*\*\* OPEN HOUSE - SATURDAY, JUNE 28 - 2:00-4:00 PM\*\*\* Welcome to 439 15 Avenue NEâ€"a truly one-of-a-kind 2-storey home that blends 1912 character with thoughtful modern updates, all nestled in the heart of inner-city Renfrew on the iconic Beaumont Circus. This architecturally distinctive circular street is already something special, and with a full City-led revitalization on the horizon, it's only getting better.

#### Built in 1912

# **Exterior**

Exterior Features Private Yard

Lot Description Back Lane, Back Yard, Backs on to Park/Green Space, Irregular Lot,

Landscaped, Lawn, Level

Roof Asphalt Shingle

Construction Vinyl Siding, Wood Frame