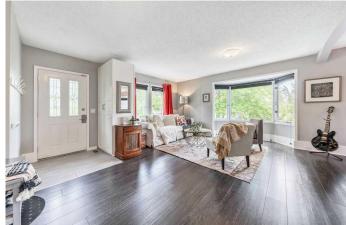

Inside, this 2,114 sq ft gem offers a warm, welcoming layout with incredible versatility. The main floor boasts both a cozy living room and a casual family roomâ€"perfect for everything from quiet evenings to lively gatherings. The large, open-concept kitchen is made for entertaining with granite countertops, a bay window, a spacious island and a peninsula breakfast bar. A bright sunroom opens to your private outdoor space, creating a seamless indoor-outdoor flow that's perfect for summer dinners, morning coffees, or weekend lounging.