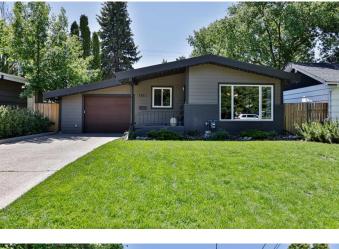

#### \$459,900

4 Bedroom, 2.00 Bathroom, 1,199 sqft Residential on 0.13 Acres

Agnes Davidson, Lethbridge, Alberta

Welcome to turn key, South side living at it's finest! This home has been meticulously maintained, and tastefully updated. The moment you enter the home you'll appreciate the huge windows that flood the whole main floor with gorgeous natural light. There is a nice size dining space at the front of the home, that flows in to your main floor living room with barn wood feature wall, and then the open concept kitchen with breakfast bar. This home has had extensive updates including flooring, lighting, and the kitchen cabinets too. You'll love the added pantry cabinet wall with so much storage. The kitchen also features stainless steel appliances, counter space for days, and a cute window right above the kitchen sink. The main floor also features 3 bedrooms, and a spacious 4 piece bathroom. The basement is fully finished with new flooring throughout, a nice size family room, the 4th bedroom, a 3 piece bathroom, and a huge storage room as well. This home is not short on storage, there are great closets tucked throughout. The single attached garage will be so nice to have in the Winter, and the beautiful, private yard will be where you spend your whole Summer! There is a great exposed aggregate concrete patio area, lovely mature trees that provide such great privacy, and 2 sheds. Fibre cement siding, air conditioning, and newer PVC windows, are just a few more of the updates that have done to make this place a truly perfect low maintenance home. This home is tucked away in a quiet

## Exterior

| Exterior Features | Garden, Private Yard                     |
|-------------------|------------------------------------------|
| Lot Description   | Back Lane, Back Yard, Front Yard, Garden |
| Roof              | Flat Torch Membrane                      |
| Construction      | Composite Siding, Wood Frame             |
| Foundation        | Poured Concrete                          |