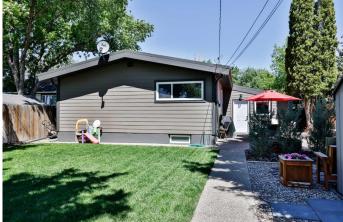

#### \$459,900

4 Bedroom, 2.00 Bathroom, 1,199 sqft Residential on 0.13 Acres

Agnes Davidson, Lethbridge, Alberta

Welcome to turn key, South side living at it's finest! This home has been meticulously maintained, and tastefully updated. The moment you enter the home you'll appreciate the huge windows that flood the whole main floor with gorgeous natural light. There is a nice size dining space at the front of the home, that flows in to your main floor living room with barn wood feature wall, and then the open concept kitchen with breakfast bar. This home has had extensive updates including flooring, lighting, and the kitchen cabinets too. You'll love the added pantry cabinet wall with so much storage. The kitchen also features stainless steel appliances, counter space for days, and a cute window right above the kitchen sink. The main floor also features 3 bedrooms, and a spacious 4 piece bathroom. The basement is fully finished with new flooring throughout, a nice size family room, the 4th bedroom, a 3 piece bathroom, and a huge storage room as well. This home is not short on storage, there are great closets tucked throughout. The single attached garage will be so nice to have in the Winter, and the beautiful, private yard will be where you spend your whole Summer! There is a great exposed aggregate concrete patio area, lovely mature trees that provide such great privacy, and 2 sheds. Fibre cement siding, air conditioning, and newer PVC windows, are just a few more of the updates that have done to make this place a truly perfect low maintenance home. This home is tucked away in a quiet

## Exterior

| Exterior Features | Garden, Private Yard                     |
|-------------------|------------------------------------------|
| Lot Description   | Back Lane, Back Yard, Front Yard, Garden |
| Roof              | Flat Torch Membrane                      |
| Construction      | Composite Siding, Wood Frame             |
| Foundation        | Poured Concrete                          |