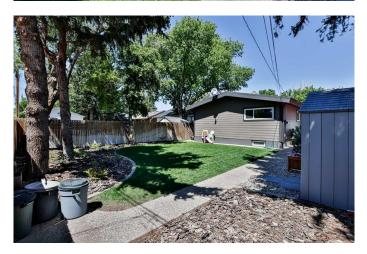

#### \$459,900

4 Bedroom, 2.00 Bathroom, 1,199 sqft Residential on 0.13 Acres

Agnes Davidson, Lethbridge, Alberta

Welcome to turn key, South side living at it's finest! This home has been meticulously maintained, and tastefully updated. The moment you enter the home you'll appreciate the huge windows that flood the whole main floor with gorgeous natural light. There is a nice size dining space at the front of the home, that flows in to your main floor living room with barn wood feature wall, and then the open concept kitchen with breakfast bar. This home has had extensive updates including flooring, lighting, and the kitchen cabinets too. You'll love the added pantry cabinet wall with so much storage. The kitchen also features stainless steel appliances, counter space for days, and a cute window right above the kitchen sink. The main floor also features 3 bedrooms, and a spacious 4 piece bathroom. The basement is fully finished with new flooring throughout, a nice size family room, the 4th bedroom, a 3 piece bathroom, and a huge storage room as well. This home is not short on storage, there are great closets tucked throughout. The single attached garage will be so nice to have in the Winter, and the beautiful, private yard will be where you spend your whole Summer! There is a great exposed aggregate concrete patio area, lovely mature trees that provide such great privacy, and 2 sheds. Fibre cement siding, air conditioning, and newer PVC windows, are just a few more of the updates that have done to make this place a truly perfect low maintenance home. This home is tucked away in a quiet

## Exterior

| Exterior Features | Garden, Private Yard                     |
|-------------------|------------------------------------------|
| Lot Description   | Back Lane, Back Yard, Front Yard, Garden |
| Roof              | Flat Torch Membrane                      |
| Construction      | Composite Siding, Wood Frame             |
| Foundation        | Poured Concrete                          |