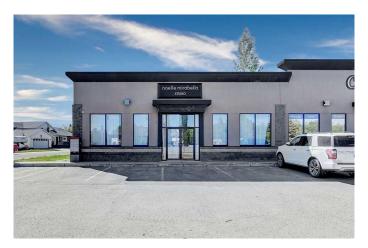

#### \$16

0 Bedroom, 0.00 Bathroom, Commercial on 1.39 Acres

Crystal Lake Estates, Grande Prairie, Alberta

1760 sq. ft. Bay Available in Crystal Lake Estates next to Ciao Bella Day Spa – Prime End Unit!

Located on the left end of a modern, high-traffic commercial building, this 1,760 sq. ft. space features a stylish stucco/brick exterior and is currently configured as a photography studio. Layout includes a backroom, changing area, and one bathroom. With soaring 18.5 ft ceilings, large front-facing windows, and an open-concept interior, the space is ideal for a variety of uses including office, retail, liquor store, dispensary, and more. Plenty of parking is available along the East and West sides of the entrance. Lease rate: \$16/sq. ft.