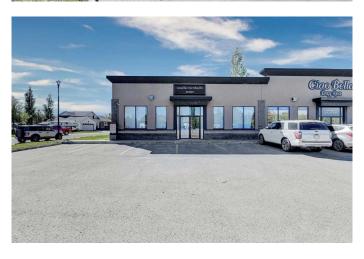

#### \$16

0 Bedroom, 0.00 Bathroom, Commercial on 1.39 Acres

Crystal Lake Estates, Grande Prairie, Alberta

1760 sq. ft. Bay Available in Crystal Lake Estates next to Ciao Bella Day Spa – Prime End Unit!

Located on the left end of a modern, high-traffic commercial building, this 1,760 sq. ft. space features a stylish stucco/brick exterior and is currently configured as a photography studio. Layout includes a backroom, changing area, and one bathroom. With soaring 18.5 ft ceilings, large front-facing windows, and an open-concept interior, the space is ideal for a variety of uses including office, retail, liquor store, dispensary, and more. Plenty of parking is available along the East and West sides of the entrance. Lease rate: \$16/sq. ft.