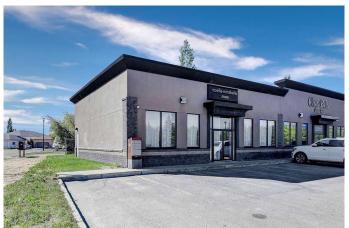

#### \$16

0 Bedroom, 0.00 Bathroom, Commercial on 1.39 Acres

Crystal Lake Estates, Grande Prairie, Alberta

1760 sq. ft. Bay Available in Crystal Lake Estates next to Ciao Bella Day Spa – Prime End Unit!

Located on the left end of a modern, high-traffic commercial building, this 1,760 sq. ft. space features a stylish stucco/brick exterior and is currently configured as a photography studio. Layout includes a backroom, changing area, and one bathroom. With soaring 18.5 ft ceilings, large front-facing windows, and an open-concept interior, the space is ideal for a variety of uses including office, retail, liquor store, dispensary, and more. Plenty of parking is available along the East and West sides of the entrance. Lease rate: \$16/sq. ft.