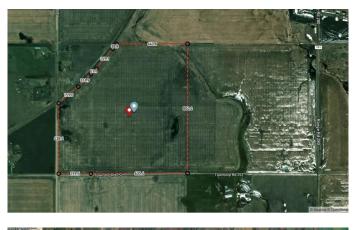

# \$2,982,000 - Range Road 281 & Township Road 252, Rural Rocky View County

MLS® #A2226246

#### \$2,982,000

0 Bedroom, 0.00 Bathroom, Land on 142.63 Acres

NONE, Rural Rocky View County, Alberta

Incredible opportunity to own 143 Acres farm land located in Rocky View County with close location to the Conrich ASP as well as Delacour ASP. This property is located on the corner of Range Road 281 and Township Road 252 which allows great access. Currently Ag land with crop planted for this year. CN Rail line currently runs adjacent to the property which allows for a potential rail use as well. Rocky View should allow a first parcel scenario upon approval of course.