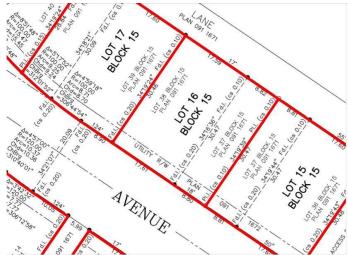

### \$39,999

0 Bedroom, 0.00 Bathroom, Land on 0.20 Acres

NONE, Standard, Alberta

Exciting Development Opportunity in the Village of Standard!

This is a fantastic investment for future growthâ€"serviced lots with all utilities (sewer, water, electricity, and gas) already in place. Lot dimensions of 86 ft wide by 99.9 ft deep. The subdivision features paved sidewalks and street lighting, making it ready for development. Located just 25 minutes from Strathmore and close to local amenities, including a Kâ€"12 school and shopping. Building Guidelines: Construction must begin within one year of purchase, reach lock-up stage by year two, and be completed within three years.