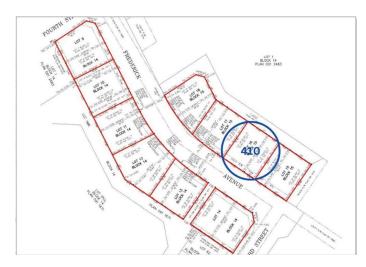

# \$39,999 - 410 Frederick Avenue, Standard

MLS® #A2226316

### \$39,999

0 Bedroom, 0.00 Bathroom, Land on 0.20 Acres

NONE, Standard, Alberta

Exciting Development Opportunity in the Village of Standard!

This is a fantastic investment for future growthâ€"serviced lots with all utilities (sewer, water, electricity, and gas) already in place. Lot dimensions of 86 ft wide by 99.9 ft deep. The subdivision features paved sidewalks and street lighting, making it ready for development. Located just 25 minutes from Strathmore and close to local amenities, including a Kâ€"12 school and shopping. Building Guidelines: Construction must begin within one year of purchase, reach lock-up stage by year two, and be completed within three years.

# **Community Information**

Address 410 Frederick Avenue

Subdivision NONE

City Standard

County Wheatland County

Province Alberta
Postal Code T0J 3G0