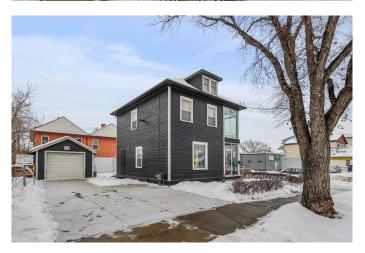

# \$35 - 620 Marsh Road Ne, Calgary

MLS® #A2226322

### \$35

0 Bedroom, 0.00 Bathroom, Commercial on 0.00 Acres

Bridgeland/Riverside, Calgary, Alberta

Prime Leasing Opportunity on Edmonton Trail â€" Bridgeland

Discover a premium commercial space now available for lease on bustling Edmonton Trail, nestled in the heart of Bridgeland â€" one of Calgary's most vibrant inner-city communities. This location offers unmatched exposure with high pedestrian and vehicle traffic, making it ideal for businesses looking to thrive in a dynamic urban setting.

## Highlights:

Prime Location: Situated within a dense multi-family residential area, surrounded by essential amenities including retail shops, medical services, and dining establishments. Exceptional Visibility: Benefit from consistent exposure to foot traffic and commuters along Edmonton Trail, a major thoroughfare. Thriving Community: Bridgeland is a hub of activity, offering a perfect blend of urban convenience and neighborhood charm. Versatile Use: Ideal for retail, professional services, or boutique businesses seeking a highly visible and accessible space. Don't miss this rare opportunity to position your business in a sought-after area with the infrastructure and vibrancy to support growth.

### **Amenities**

Parking Spaces 4