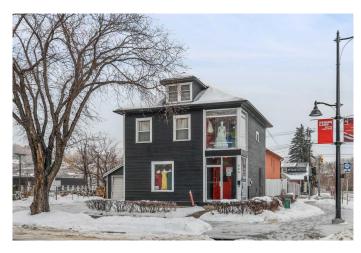

# \$35 - 620 Marsh Road Ne, Calgary

MLS® #A2226322

### \$35

0 Bedroom, 0.00 Bathroom, Commercial on 0.00 Acres

Bridgeland/Riverside, Calgary, Alberta

Prime Leasing Opportunity on Edmonton Trail â€" Bridgeland

Discover a premium commercial space now available for lease on bustling Edmonton Trail, nestled in the heart of Bridgeland â€" one of Calgary's most vibrant inner-city communities. This location offers unmatched exposure with high pedestrian and vehicle traffic, making it ideal for businesses looking to thrive in a dynamic urban setting.

## Highlights:

Prime Location: Situated within a dense multi-family residential area, surrounded by essential amenities including retail shops, medical services, and dining establishments. Exceptional Visibility: Benefit from consistent exposure to foot traffic and commuters along Edmonton Trail, a major thoroughfare. Thriving Community: Bridgeland is a hub of activity, offering a perfect blend of urban convenience and neighborhood charm. Versatile Use: Ideal for retail, professional services, or boutique businesses seeking a highly visible and accessible space. Don't miss this rare opportunity to position your business in a sought-after area with the infrastructure and vibrancy to support growth.

Built in 1912