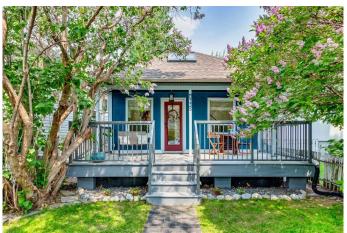

## \$582,000

2 Bedroom, 1.00 Bathroom, 753 sqft Residential on 0.07 Acres

Tuxedo Park, Calgary, Alberta

| Central Location | Updated Interior | Vaulted Ceiling | Front and Back Outdoor Space | Welcome to this beautifully updated home offering almost 1,100 square feet of developed living space in the desirable inner-city community of Tuxedo Park. Featuring 2 spacious bedrooms and a fully updated bathroom, this property combines modern comfort with character and convenience. The upstairs bedroom loft (not included in the 753 above-grade square footage) offers an additional approximately 100 sqft, along with the basement which offers another 245 sqft of developed living space. Step inside to discover a bright, airy interior highlighted by vaulted ceilings above the living room and large windows that flood the space with natural light. The updated kitchen boasts sleek stainless steel appliances and ample cabinet spaceâ€"perfect for everyday cooking or entertaining. The dining room sits conveniently next to the kitchen and offers enough space for a sizable table. The basement features an additional recently finished flex room, ideal for a movie room, home office, gym, or guest space. A laundry space and plenty of storage round off the lower floor. Outside, enjoy the private backyard complete with lush grass, a sunny deck, and a huge front porch that invites relaxation. Well-kept bushes and trees add a nice touch of privacy and nature. A single detached garage adds convenience and additional storage. Located minutes from downtown and close to shopping, parks, and

#### **Exterior**

Exterior Features Private Yard

Lot Description Back Lane, Back Yard

Roof Asphalt Shingle

Construction Stucco, Vinyl Siding, Wood Frame

Foundation Poured Concrete