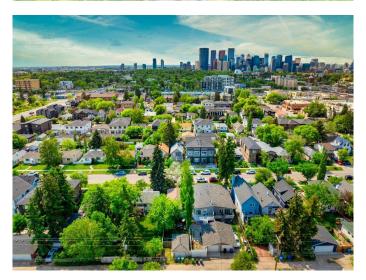

## \$582,000

2 Bedroom, 1.00 Bathroom, 753 sqft Residential on 0.07 Acres

Tuxedo Park, Calgary, Alberta

| Central Location | Updated Interior | Vaulted Ceiling | Front and Back Outdoor Space | Welcome to this beautifully updated home offering almost 1,100 square feet of developed living space in the desirable inner-city community of Tuxedo Park. Featuring 2 spacious bedrooms and a fully updated bathroom, this property combines modern comfort with character and convenience. The upstairs bedroom loft (not included in the 753 above-grade square footage) offers an additional approximately 100 sqft, along with the basement which offers another 245 sqft of developed living space. Step inside to discover a bright, airy interior highlighted by vaulted ceilings above the living room and large windows that flood the space with natural light. The updated kitchen boasts sleek stainless steel appliances and ample cabinet spaceâ€"perfect for everyday cooking or entertaining. The dining room sits conveniently next to the kitchen and offers enough space for a sizable table. The basement features an additional recently finished flex room, ideal for a movie room, home office, gym, or guest space. A laundry space and plenty of storage round off the lower floor. Outside, enjoy the private backyard complete with lush grass, a sunny deck, and a huge front porch that invites relaxation. Well-kept bushes and trees add a nice touch of privacy and nature. A single detached garage adds convenience and additional storage. Located minutes from downtown and close to shopping, parks, and

transit, this home offers the best of city living in a quiet, welcoming neighbourhood. Don't miss this opportunity to own a turnkey home in one of Calgary's most sought-after communities!