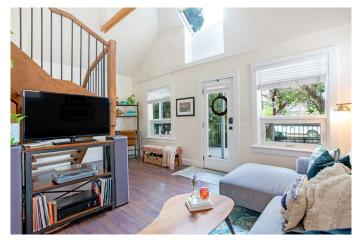

## \$582,000

2 Bedroom, 1.00 Bathroom, 753 sqft Residential on 0.07 Acres

Tuxedo Park, Calgary, Alberta

| Central Location | Updated Interior | Vaulted Ceiling | Front and Back Outdoor Space | Welcome to this beautifully updated home offering almost 1,100 square feet of developed living space in the desirable inner-city community of Tuxedo Park. Featuring 2 spacious bedrooms and a fully updated bathroom, this property combines modern comfort with character and convenience. The upstairs bedroom loft (not included in the 753 above-grade square footage) offers an additional approximately 100 sqft, along with the basement which offers another 245 sqft of developed living space. Step inside to discover a bright, airy interior highlighted by vaulted ceilings above the living room and large windows that flood the space with natural light. The updated kitchen boasts sleek stainless steel appliances and ample cabinet spaceâ€"perfect for everyday cooking or entertaining. The dining room sits conveniently next to the kitchen and offers enough space for a sizable table. The basement features an additional recently finished flex room, ideal for a movie room, home office, gym, or guest space. A laundry space and plenty of storage round off the lower floor. Outside, enjoy the private backyard complete with lush grass, a sunny deck, and a huge front porch that invites relaxation. Well-kept bushes and trees add a nice touch of privacy and nature. A single detached garage adds convenience and additional storage. Located minutes from downtown and close to shopping, parks, and

#### Interior

Interior Features High Ceilings, See Remarks, Vaulted Ceiling(s)

Appliances Dishwasher, Dryer, Gas Range, Refrigerator, Washer, Window

Coverings

Heating Forced Air

Cooling None
Has Basement Yes