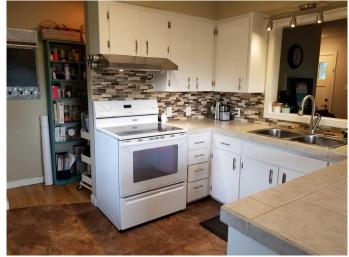

#### \$1,900

3 Bedroom, 2.00 Bathroom, 1,115 sqft Rental on 0.00 Acres

VLA Montrose, Grande Prairie, Alberta

3 bedroom, 2 bathroom upper suite located in Montrose. Beautiful living space with good size updated kitchen, and dining area. No carpets! Private in-suite laundry, Primary bedroom features a 3 piece en-suite. Shared fenced backyard. Back alley access. Close to St. Clement Catholic School, and the hospital. \*Pet friendly with a \$50/month pet fee!\* 1 small-med pet only. Includes Utilities!

#### **Amenities**

Parking Parking Pad

Interior

Appliances Oven, Range Hood, Refrigerator, Stove(s), Washer/Dryer

**Exterior** 

Roof Asphalt Shingle