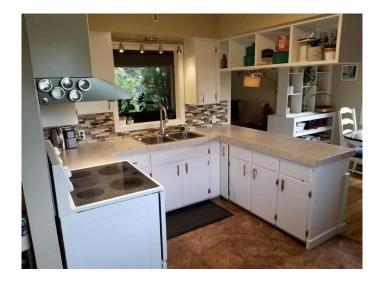

#### \$1,900

3 Bedroom, 2.00 Bathroom, 1,115 sqft Rental on 0.00 Acres

VLA Montrose, Grande Prairie, Alberta

3 bedroom, 2 bathroom upper suite located in Montrose. Beautiful living space with good size updated kitchen, and dining area. No carpets! Private in-suite laundry, Primary bedroom features a 3 piece en-suite. Shared fenced backyard. Back alley access. Close to St. Clement Catholic School, and the hospital. \*Pet friendly with a \$50/month pet fee!\* 1 small-med pet only. Includes Utilities!

#### **Amenities**

Parking Parking Pad

Interior

Appliances Oven, Range Hood, Refrigerator, Stove(s), Washer/Dryer

**Exterior** 

Roof Asphalt Shingle