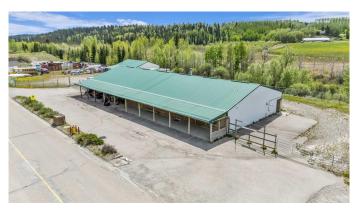

# \$797,000 - 211 Railway Avenue E, Cremona

MLS® #A2226531

# \$797,000

0 Bedroom, 0.00 Bathroom, Commercial on 1.38 Acres

NONE, Cremona, Alberta

Prime Commercial Property – Cremona, Alberta 6,000 SQ.FT Stand Alone Commercial Building: 8% + Cap Rate: 3 Properties: On 1.38 Acres Fenced

This wellâ€"maintained 6,000â€"squareâ€"foot commercial building is situated on three separately titled commercial-zoned lots in the thriving rural community of Cremona, Alberta, and presents an exceptional opportunity. It offers a rare combination of space, functionality, and investment potential.

## **Property Highlights:**

With its flexible interior layout, this 6,000 sq ft commercial structure is a unique offering that can accommodate various business uses.

1,200 sq ft auxiliary building, ideal for storage, workshop, or additional operational support