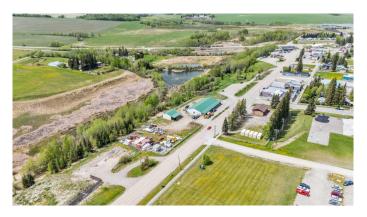

## Strategic Location:

Conveniently located just 55 minutes from Calgary, 40 minutes from Airdrie, and 35 minutes from Cochrane, this property offers easy access to major trade routes and the

benefits of a supportive, small-town environment.

Central positioning provides easy access to major trade routes while benefiting from lower operating costs in a supportive, small-town environment.

Investment Appeal:

This property is ideally suited for: