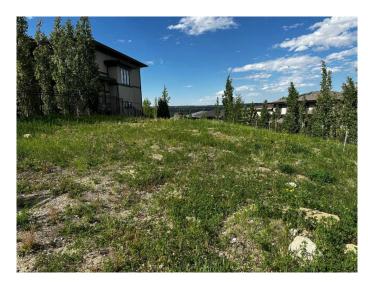

### \$499,900

0 Bedroom, 0.00 Bathroom, Land on 0.19 Acres

Patterson, Calgary, Alberta

LOCATION\*\*\*LOCATION \*\*\* This beautiful fully serviced WALK-OUT lot available in the Desirable Patterson Heights \* THE POINT \*... Large size lot offers 753 SM (8105 SF) . The lot has its back to a Municipal park. The community features tons of natural green space and walking trails. . Enjoy panoramic views of the Bow River Valley, Edworthy Park, and the city skyline from your backyard. Architectural controls are in place to ensure a cohesive and high-quality aesthetic throughout the neighbourhood. Located just minutes from downtown, with easy access to Sarcee Trail and Stoney Trail, this lot is also in close proximity to shopping centre's and esteemed educational institutions such as the French International School, Rundle College, and More. Seize this rare chance to create a custom home in one of Calgary's most sought-after communities.