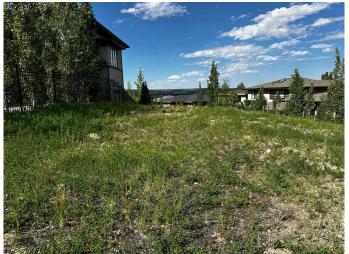

### \$499,900

0 Bedroom, 0.00 Bathroom, Land on 0.19 Acres

Patterson, Calgary, Alberta

LOCATION\*\*\*LOCATION \*\*\* This beautiful fully serviced WALK-OUT lot available in the Desirable Patterson Heights \* THE POINT \*... Large size lot offers 753 SM (8105 SF) . The lot has its back to a Municipal park. The community features tons of natural green space and walking trails. . Enjoy panoramic views of the Bow River Valley, Edworthy Park, and the city skyline from your backyard. Architectural controls are in place to ensure a cohesive and high-quality aesthetic throughout the neighbourhood. Located just minutes from downtown, with easy access to Sarcee Trail and Stoney Trail, this lot is also in close proximity to shopping centre's and esteemed educational institutions such as the French International School, Rundle College, and More. Seize this rare chance to create a custom home in one of Calgary's most sought-after communities.