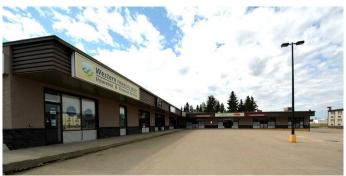

# \$1,650,000 - 5025 1 Avenue, Edson

MLS® #A2226703

\$1,650,000

0 Bedroom, 0.00 Bathroom, Commercial on 1.34 Acres

NONE, Edson, Alberta

This multi-unit commercial building offers a unique investment opportunity in the heart of Edson's Central Business District. Sitting on 1.34 acres (58,202 sq ft), the property features a 19,800 sq ft steel frame and metal clad building, divided into 5 separate rental units. Current tenants include a gym, a professional office, and a furniture store, with availability for two additional tenants, providing excellent growth potential and flexibility for future uses.

Built in 1980, the building boasts pile and grade beam construction with concrete floors and a steel frame, ensuring durability and low maintenance.

Additional features include concrete walkways spanning the building front, asphalt paving covering the remaining lot with ample customer parking, and a paved staff parking area at the rear. Ideally located just half a block west of Edson's Main Street on 1st Avenue, this property offers excellent visibility and accessibility.

This is a fantastic opportunity to secure well-located, income-producing property with strong existing tenants and room for expansion.

Built in 1980