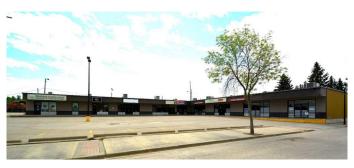

# \$1,650,000 - 5025 1 Avenue, Edson

MLS® #A2226703

\$1,650,000

0 Bedroom, 0.00 Bathroom, Commercial on 1.34 Acres

NONE, Edson, Alberta

This multi-unit commercial building offers a unique investment opportunity in the heart of Edson's Central Business District. Sitting on 1.34 acres (58,202 sq ft), the property features a 19,800 sq ft steel frame and metal clad building, divided into 5 separate rental units. Current tenants include a gym, a professional office, and a furniture store, with availability for two additional tenants, providing excellent growth potential and flexibility for future uses.

Built in 1980, the building boasts pile and grade beam construction with concrete floors and a steel frame, ensuring durability and low maintenance.

Additional features include concrete walkways spanning the building front, asphalt paving covering the remaining lot with ample customer parking, and a paved staff parking area at the rear. Ideally located just half a block west of Edson's Main Street on 1st Avenue, this property offers excellent visibility and accessibility.

This is a fantastic opportunity to secure well-located, income-producing property with strong existing tenants and room for expansion.

Built in 1980