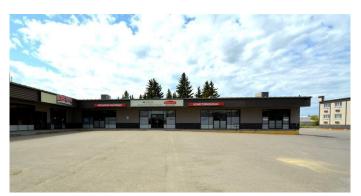

# \$1,650,000 - 5025 1 Avenue, Edson

MLS® #A2226703

\$1,650,000

0 Bedroom, 0.00 Bathroom, Commercial on 1.34 Acres

NONE, Edson, Alberta

This multi-unit commercial building offers a unique investment opportunity in the heart of Edson's Central Business District. Sitting on 1.34 acres (58,202 sq ft), the property features a 19,800 sq ft steel frame and metal clad building, divided into 5 separate rental units. Current tenants include a gym, a professional office, and a furniture store, with availability for two additional tenants, providing excellent growth potential and flexibility for future uses.

Built in 1980, the building boasts pile and grade beam construction with concrete floors and a steel frame, ensuring durability and low maintenance.

Additional features include concrete walkways spanning the building front, asphalt paving covering the remaining lot with ample customer parking, and a paved staff parking area at the rear. Ideally located just half a block west of Edson's Main Street on 1st Avenue, this property offers excellent visibility and accessibility.

This is a fantastic opportunity to secure well-located, income-producing property with strong existing tenants and room for expansion.

Built in 1980