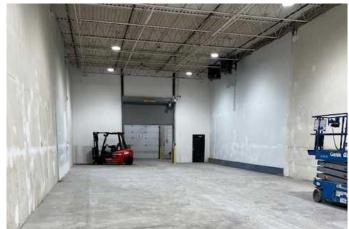

The main-floor office includes two private offices and a washroom, while the second floor provides three additional private offices. The warehouse space offers a 20' clear height, 100 amps of power (to be confirmed), a common loading area, one drive-in door (12 ft W x 14 ft H), and one dock door (12 ft W x 14 ft H). Additionally, the building is fully sprinklered.