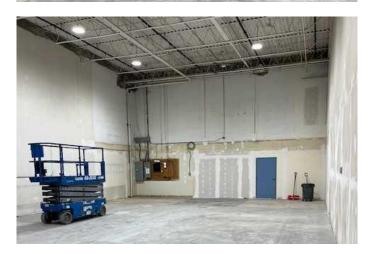

The main-floor office includes two private offices and a washroom, while the second floor provides three additional private offices. The warehouse space offers a 20' clear height, 100 amps of power (to be confirmed), a common loading area, one drive-in door (12 ft W x 14 ft H), and one dock door (12 ft W x 14 ft H). Additionally, the building is fully sprinklered.