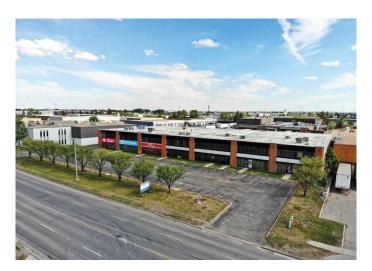

#### \$14

0 Bedroom, 0.00 Bathroom, Commercial on 0.00 Acres

Foothills, Calgary, Alberta

A 4,957 SF industrial bay is available in Foothills Industrial Park, conveniently located near Barlow Trail and 72 Avenue SE, with direct exposure to 72 Avenue SE. The property features 1,540 SF of office space spread across two floors and 3,417 SF of warehouse space.

## **Community Information**

Address Unit 106, 4215 72 Avenue Se

Subdivision Foothills
City Calgary
County Calgary
Province Alberta
Postal Code T2C2G5