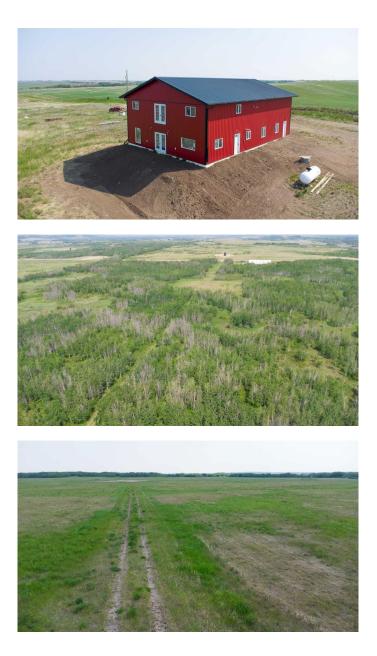

#### \$700,000

0 Bedroom, 0.00 Bathroom, Agri-Business on 236.20 Acres

NONE, Rural Vermilion River, County of, Alberta

\$700,000 is the starting price / minimum opening offer for the NW & SW 35-50-4-W4 to be sold by Progressive Tender® with all initial offers opened Noon, Tuesday July 22, 2025. This parcel of land is comprised of 236 titled acres and located on Highway #16 eight miles west of Kitscoty in the County of Vermilion River. CVR Farmland Calculation Report indicates a potential of 212 cultivated acres, however the tenant reports 200 is currently being cropped. Actual acres under cultivation each year may vary with weather conditions and agronomic practice. Combined 2024 CVR assessment is \$22,500 for the NW 35 and \$16,960 for the SW 35. 2025 crop is canola on the NW with peas on the SW. Lease contract on land is in place until October 31, 2026 with semi-annual payments of \$8,500 due April 15 and October 31. Property comes with a 40â€<sup>™</sup> x 60â€<sup>™</sup> structure, started in 2022, of which 40' x 40â€<sup>™</sup> is shop space plus 20â€<sup>™</sup> x 40â€<sup>™</sup> living quarters. Metal exterior, concrete floor, large bi-fold door, infloor boiler heat plus forced air, water well, septic system, and power. Propane tank is rented. Proposed possession date is September 1, 2025 unless otherwise agreed with fall rent accruing to incoming owner. All surface leases currently registered on title have been remediated resulting in no further revenue forthcoming.