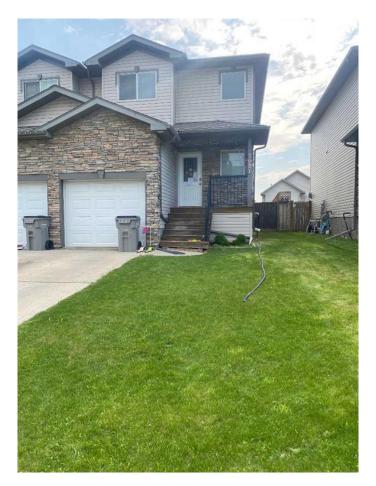

### \$319,900

3 Bedroom, 2.00 Bathroom, 1,193 sqft Residential on 0.07 Acres

Pinnacle Ridge., Grande Prairie, Alberta

This 3 bedroom 2 story half duplex has all you could want for a lucrative rental or family home featuring upstairs Laundry, fenced yard, Natural gas Fireplace and a kitchen Island. The main floor boast a half bath adjacent to the great room combining the Living room, Kitchen and dinning area. East facing glass sliding door provides lots of light and leads to the back deck and private fenced well maintained yard yard. The basement is undeveloped and ready for your personal touch. Call your Realtor to book a viewing appointment today.

#### **Exterior**

Exterior Features Private Yard

Lot Description Front Yard, Landscaped, Lawn

Roof Asphalt Shingle

Construction Concrete, Vinyl Siding, Wood Frame

Foundation Poured Concrete