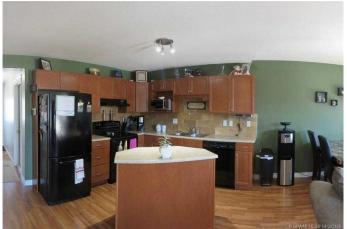

### \$319,900

3 Bedroom, 2.00 Bathroom, 1,193 sqft Residential on 0.07 Acres

Pinnacle Ridge., Grande Prairie, Alberta

This 3 bedroom 2 story half duplex has all you could want for a lucrative rental or family home featuring upstairs Laundry, fenced yard, Natural gas Fireplace and a kitchen Island. The main floor boast a half bath adjacent to the great room combining the Living room, Kitchen and dinning area. East facing glass sliding door provides lots of light and leads to the back deck and private fenced well maintained yard yard. The basement is undeveloped and ready for your personal touch. Call your Realtor to book a viewing appointment today.

#### Interior

Interior Features Kitchen Island, Storage, Sump Pump(s)

Appliances Dishwasher, Refrigerator, Washer/Dryer, Oven

Heating Forced Air

Cooling None
Fireplace Yes
# of Fireplaces 1

Fireplaces Gas
Has Basement Yes