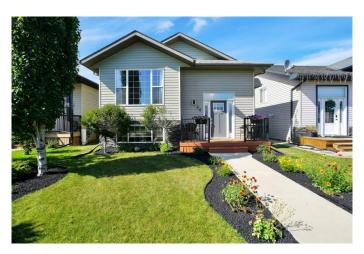

## \$419,900

4 Bedroom, 3.00 Bathroom, 1,107 sqft Residential on 0.10 Acres

Hewlett Park, Sylvan Lake, Alberta

This fully developed Bilevel is in excellent condition and has had a lot of work done to it over the past 4 years! As you pull up to this property you will notice the amazing Curb Appeal and Gorgeous Landscaping, the inside is equally as nice, Upgraded high quality laminate flooring throughout main floor, Kitchen with Maple Cabinets, upgraded Stainless Steel Appliances, Master with Double Closets and Large 4 Piece Ensuite, Stunning Deck off the Kitchen/Dining room to a fully landscaped back yard with room for a garage and parking stalls. Basement is fully finished with a massive Rec Room, 2 more Bedrooms a gorgeous 4 piece bath and a large laundry room. The entire home is insulated with spray foam insulation!