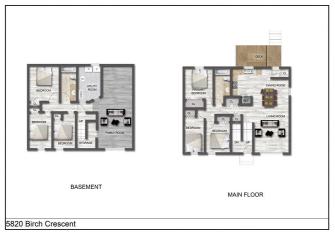

# \$224,900

6 Bedroom, 2.00 Bathroom, 1,008 sqft Residential on 0.12 Acres

NONE, High Prairie, Alberta

A 1,008-square-foot home offers an impressive five bedrooms, with three located upstairs and two on the lower levelâ€"both featuring full-sized windows that create the illusion of an upper-floor setting. The home includes two bathrooms and a spacious open-concept layout, combining the dining room, kitchen, and living room for a seamless flow. The kitchen has been tastefully updated with freshly painted cabinets, new countertops, and a modern double sink. Step outside to the walk-out upper deck, where you can enjoy views of the beautifully shaded backyard, complete with mature trees and a convenient storage shed. The large basement family room provides additional living space, perfect for relaxation or entertainment. Ideally situated near public schools, this home is both functional and conveniently located. Immediate possession available - call today to book your viewing.