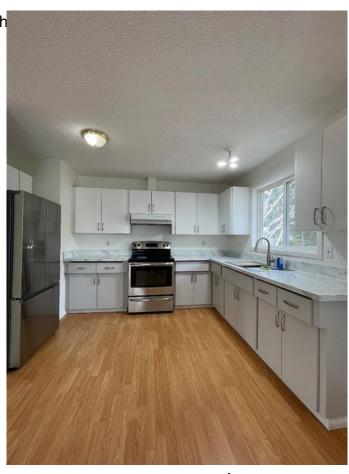

# \$224,900

6 Bedroom, 2.00 Bathroom, 1,008 sqft Residential on 0.12 Acres

NONE, High Prairie, Alberta

A 1,008-square-foot home offers an impressive five bedrooms, with three located upstairs and two on the lower levelâ€"both featuring full-sized windows that create the illusion of an upper-floor setting. The home includes two bathrooms and a spacious open-concept layout, combining the dining room, kitchen, and living room for a seamless flow. The kitchen has been tastefully updated with freshly painted cabinets, new countertops, and a modern double sink. Step outside to the walk-out upper deck, where you can enjoy views of the beautifully shaded backyard, complete with mature trees and a convenient storage shed. The large basement family room provides additional living space, perfect for relaxation or entertainment. Ideally situated near public schools, this home is both functional and conveniently located. Immediate possession available - call today to book your viewing.