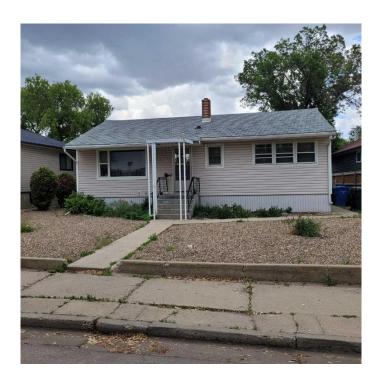

### \$225,000

4 Bedroom, 2.00 Bathroom, 947 sqft Residential on 0.17 Acres

SW Hill, Medicine Hat, Alberta

Good location for this 4 bdm, 2 bth 947'
Bungalow in sought after Kensington area of the SW Hill on a huge lot! Main floor home to 2 decent sized bedrooms, full 4 pc bath, kitchen/dining area. The developed basement has 2 bedrooms, 4 pc bath, laundry/furnace room. Out back in the large 50x150 ft lot, is the partially fenced yard with a 16 x 26 oversized single detached garage and extra parking. Home is in need of some repairs/updates and is priced to reflect that. Make your appointment soon before it sells!

#### **Essential Information**

MLS® # A2227532 Price \$225,000

Bedrooms 4

Bathrooms 2.00

Full Baths 2

Square Footage 947

Acres 0.17

Year Built 1954

Type Residential

Sub-Type Detached

Style Bungalow

Status Active