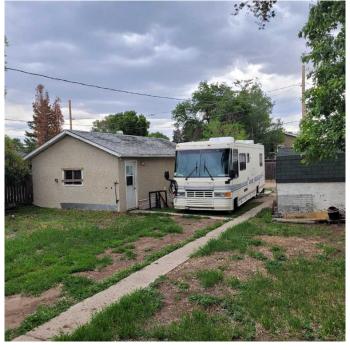

### \$225,000

4 Bedroom, 2.00 Bathroom, 947 sqft Residential on 0.17 Acres

SW Hill, Medicine Hat, Alberta

Good location for this 4 bdm, 2 bth 947'
Bungalow in sought after Kensington area of the SW Hill on a huge lot! Main floor home to 2 decent sized bedrooms, full 4 pc bath, kitchen/dining area. The developed basement has 2 bedrooms, 4 pc bath, laundry/furnace room. Out back in the large 50x150 ft lot, is the partially fenced yard with a 16 x 26 oversized single detached garage and extra parking. Home is in need of some repairs/updates and is priced to reflect that. Make your appointment soon before it sells!

#### **Amenities**

Parking Spaces 3

Parking Off Street, Single Garage Detached

#### **Exterior**

Exterior Features None

Lot Description Back Lane, Back Yard, City Lot

Roof Asphalt Shingle Construction Wood Frame

Foundation Poured Concrete