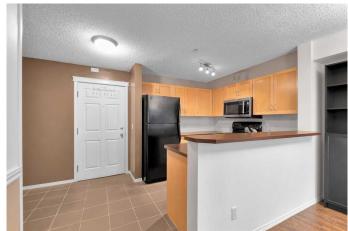

### \$229,900

1 Bedroom, 1.00 Bathroom, 581 sqft Residential on 0.00 Acres

Panorama Hills, Calgary, Alberta

The beautiful condo comes with 1 Bedrooms, 1 Living, in unit laundry, and including Underground Parking spot !!and storage!! Condo fee Including all Heating!!Water!!Electricity!!!The apartment unit is located at quiet main floor with the nice Balcony. The condo is built on 2006!! In the unit, you can enjoy the big living room and great kitchen area. Balcony is next the living room. From the balcony, you can have your own private and peaceful time. You will be easy to access Stoney Trail and Deerfoot trail. There are school, bus stops and business retail located near by the community. It's nice opportunity to have this as investment property, or enjoy it as your new home. You must see this!!

#### Interior

Interior Features See Remarks

Appliances Dishwasher, Dryer, Electric Stove, Refrigerator, Washer, Microwave

Hood Fan

Heating Baseboard

Cooling None

#### **Exterior**

Exterior Features Balcony

Roof Asphalt Shingle

Construction Vinyl Siding, Wood Frame