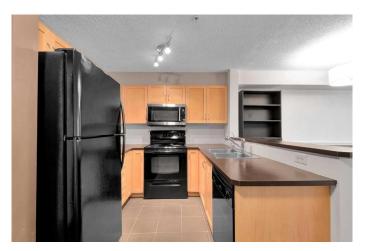

### \$229,900

1 Bedroom, 1.00 Bathroom, 581 sqft Residential on 0.00 Acres

Panorama Hills, Calgary, Alberta

The beautiful condo comes with 1 Bedrooms, 1 Living, in unit laundry, and including Underground Parking spot !!and storage!! Condo fee Including all Heating!!Water!!Electricity!!!The apartment unit is located at quiet main floor with the nice Balcony. The condo is built on 2006!! In the unit, you can enjoy the big living room and great kitchen area. Balcony is next the living room. From the balcony, you can have your own private and peaceful time. You will be easy to access Stoney Trail and Deerfoot trail. There are school, bus stops and business retail located near by the community. It's nice opportunity to have this as investment property, or enjoy it as your new home. You must see this!!

#### Interior

Interior Features See Remarks

Appliances Dishwasher, Dryer, Electric Stove, Refrigerator, Washer, Microwave

Hood Fan

Heating Baseboard

Cooling None

#### **Exterior**

Exterior Features Balcony

Roof Asphalt Shingle

Construction Vinyl Siding, Wood Frame