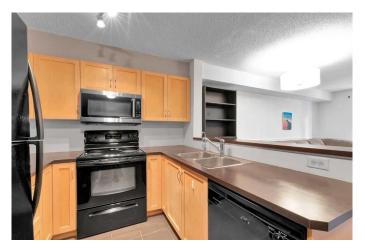

### \$229,900

1 Bedroom, 1.00 Bathroom, 581 sqft Residential on 0.00 Acres

Panorama Hills, Calgary, Alberta

The beautiful condo comes with 1 Bedrooms, 1 Living, in unit laundry, and including Underground Parking spot !!and storage!! Condo fee Including all Heating!!Water!!Electricity!!!The apartment unit is located at quiet main floor with the nice Balcony. The condo is built on 2006!! In the unit, you can enjoy the big living room and great kitchen area. Balcony is next the living room. From the balcony, you can have your own private and peaceful time. You will be easy to access Stoney Trail and Deerfoot trail. There are school, bus stops and business retail located near by the community. It's nice opportunity to have this as investment property, or enjoy it as your new home. You must see this!!

#### Interior

Interior Features See Remarks

Appliances Dishwasher, Dryer, Electric Stove, Refrigerator, Washer, Microwave

Hood Fan

Heating Baseboard

Cooling None

#### **Exterior**

Exterior Features Balcony

Roof Asphalt Shingle

Construction Vinyl Siding, Wood Frame