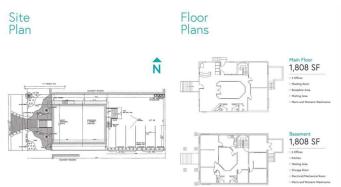

#### \$1,950,000

0 Bedroom, 0.00 Bathroom, Commercial on 0.14 Acres

Killarney/Glengarry, Calgary, Alberta

Click Brochure Link for more details\*\* First time ever to market as a commercial offering. The original structure was built in 1900 and then fully redeveloped and expanded in size in 1999. Pride of ownership is evident throughout and the interior design and layout provides a high end client experience well suited for any type of owner/occupier professional service office including law, accounting and wealth management. The building is well parked with both onsite staff parking and ample free street parking for clients and visitors. Despite only being a four minute drive from Calgary's downtown core, the property is located in a very convenient and non-congested area just off of 17th Avenue SW. Additionally, the property is only a 7 minute walk to the Shaganappi Point LRT station.

### **Essential Information**

MLS® # A2227810 Price \$1,950,000

Bathrooms 0.00
Acres 0.14
Year Built 1900

Type Commercial

Sub-Type Office Status Active