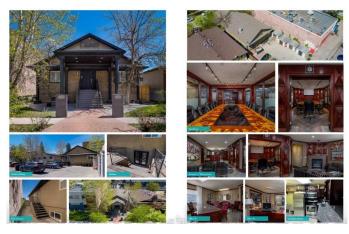

# \$1,950,000 - 1912 26a Street Sw, Calgary

MLS® #A2227810

#### \$1,950,000

0 Bedroom, 0.00 Bathroom, Commercial on 0.14 Acres

Killarney/Glengarry, Calgary, Alberta

Click Brochure Link for more details\*\* First time ever to market as a commercial offering. The original structure was built in 1900 and then fully redeveloped and expanded in size in 1999. Pride of ownership is evident throughout and the interior design and layout provides a high end client experience well suited for any type of owner/occupier professional service office including law, accounting and wealth management. The building is well parked with both onsite staff parking and ample free street parking for clients and visitors. Despite only being a four minute drive from Calgary's downtown core, the property is located in a very convenient and non-congested area just off of 17th Avenue SW. Additionally, the property is only a 7 minute walk to the Shaganappi Point LRT station.

Built in 1900