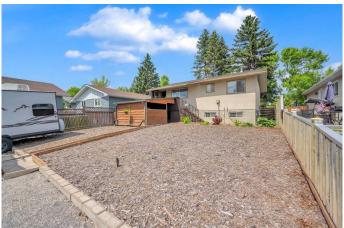

Outside, the oversized lot offers plenty of green space for gardening, entertaining, or adding a garage or additional parking. Ample parking is available via street access and a large RV pad in the backyard.

#### **Exterior**

Exterior Features Private Yard

Lot Description Back Lane, Back Yard

Roof Asphalt Shingle
Construction Wood Frame

Foundation Poured Concrete