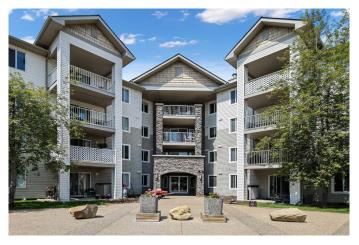

# \$319,900

2 Bedroom, 2.00 Bathroom, 835 sqft Residential on 0.00 Acres

Somerset, Calgary, Alberta

Welcome to this spacious ground floor 2 bed, 2 bath end unit in the heart of Somerset! Enjoy an open-concept layout with a functional kitchen, bright living area, and direct access to a private patioâ€"perfect for morning coffee or easy pet access. The primary bedroom features a walk-through closet and private ensuite. This unit includes in-suite laundry, assigned parking, and is part of a well-managed building with condo fees that cover electricity, heat, gas, and maintenance. Just steps from the LRT, shopping, restaurants, and parksâ€"ideal for first-time buyers, downsizers, or investors!